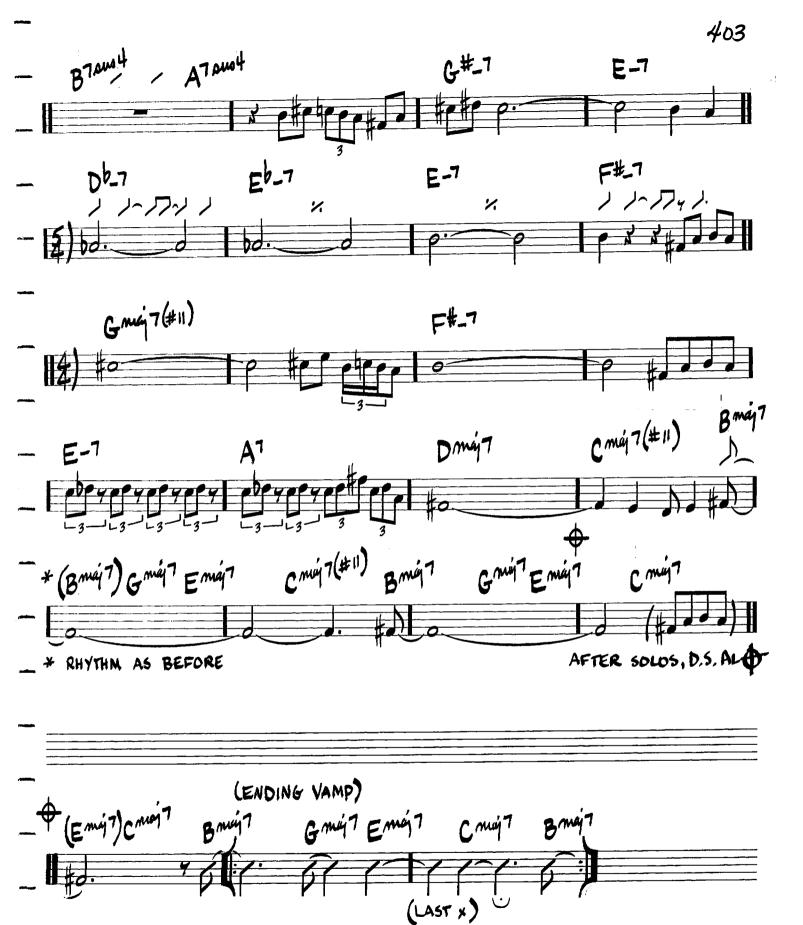

D

C

FOR SOLOS

RIT.

@ 1974 (Renewed) MAYFLOWER MUSIC CORP.

THANKS FOR THE MEMORY

402 -HERBIE HANCOCK F#\_7 [7. G M47 F#\_7 Cmaj 7 (#11) Gmy7(#11) F#\_7 Cmaj 7(#11) Eb7#9 B7#5 F#\_7 Cmaj7(#11) Cmay 7 (#11) \*RHYTHM AS BEFORE

Copyright © 1973 by Hancock Music Co. Copyright Renewed

Copyright  $\odot$  1953 (Renewed 1981) by Paramount Music Corporation and Four Jays Music