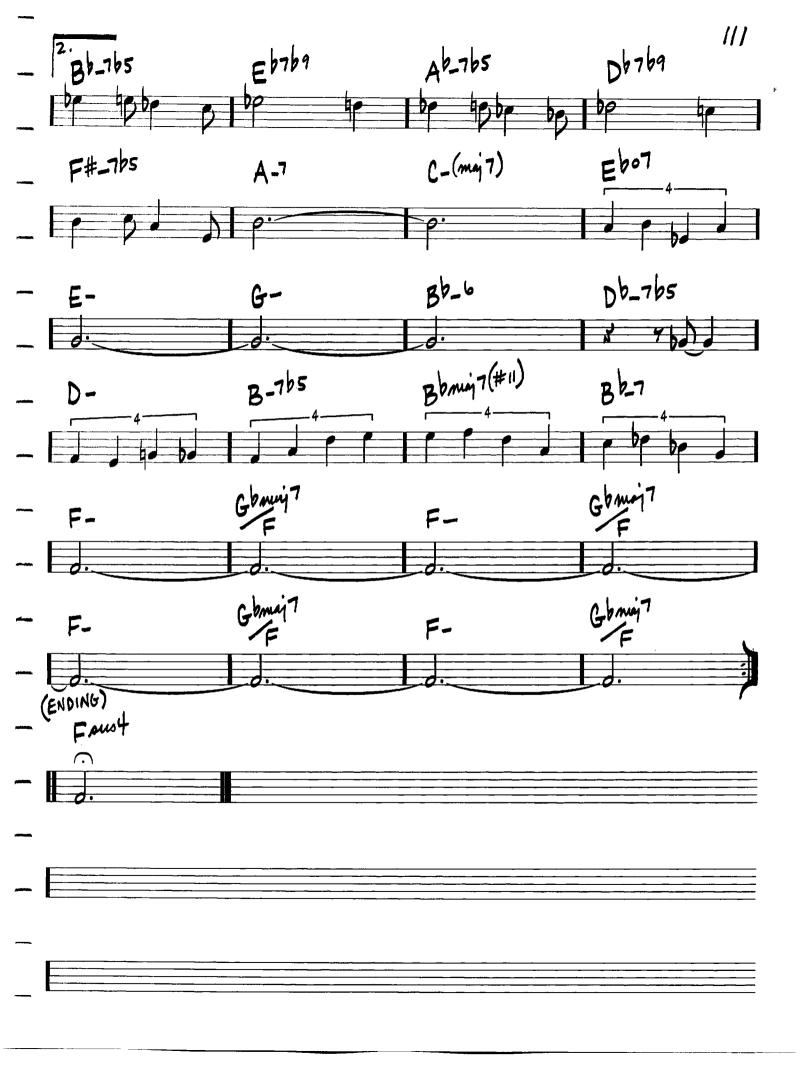

# THREE FLOWERS

- MCLOY TYNER

426 MANHATTAN MEDICAL GROWP (EMINA) (UMMG) -BILLY STRAYHORN Bbiba F-765 Eb-7 Abo Db-7 Ab-7 Db7 Db7 2. Dymaj 7 G-765 Emy 7 Gb\_7 A67 Ab-765 Db1 Bbzba F-765 Dbo7 Dbmij7 Dbmaj7 AFTER SOLDS, D.C. AL Dbmaja O 10

Dbol

40

Dbmin 7

Copyright © 1967, 1968 Antonio Carlos Jobim Copyright Renewed Published by Corcovado Music Corp.

432 (MED. SA12)