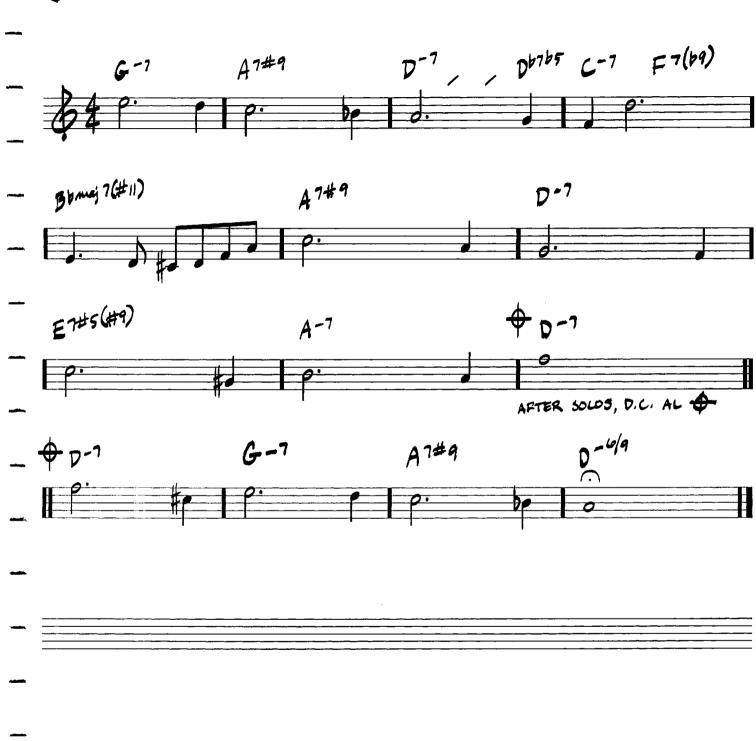

## CRESCENT

PANCING ON THE CEILING

-FICHARD RODGERS/LORENG HAR
FMGJ 7 C-7 F7 Bbmcj 7 B07 A-7 Ab-7

G-7 C7 A-7 D769 G-7 C1 FF6, G-7 C1 ZF6

G-7 C1 Fmcj 7 C-7 F7

Bbc Eb7 A-7 D769 G-7 C7

Copyright © 2004 by HAL LEONARD CORPORATION