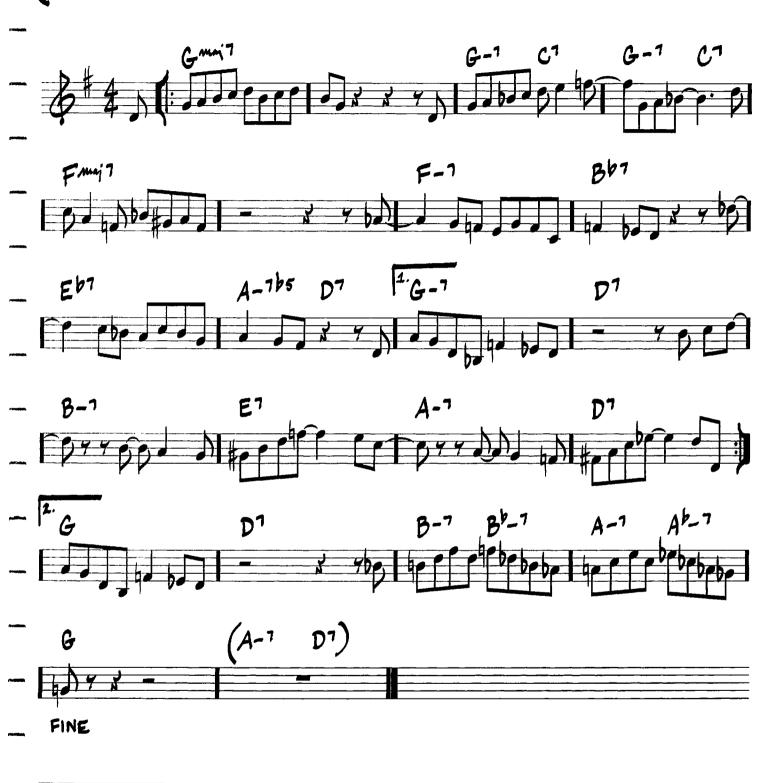

## CRESCENT

PANCING ON THE CEILING

-FICHARD RODGERS/LORENG HAR
FMGJ 7 C-7 F7 Bbmcj 7 B07 A-7 Ab-7

G-7 C7 A-7 D769 G-7 C1 FF6, G-7 C1 ZF6

G-7 C1 Fmcj 7 C-7 F7

Bbc Eb7 A-7 D769 G-7 C7

Copyright © 2004 by HAL LEONARD CORPORATION