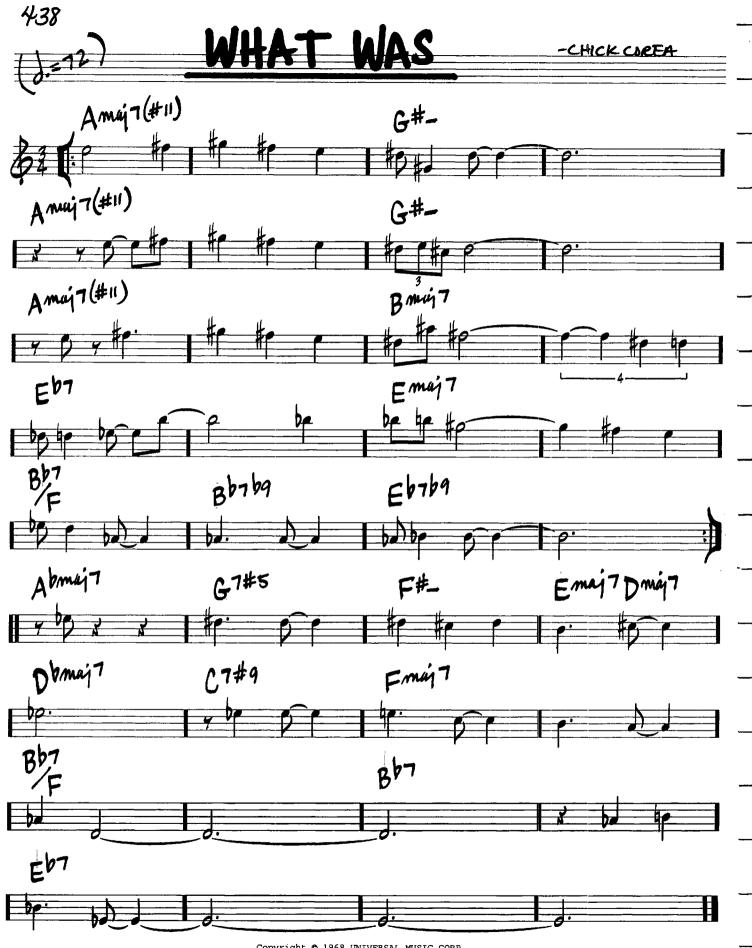

## WHISPERING

-RICHARD COBURN/
JOHN SCHONBERGER/
VINCENT ROCE

-CHICK COREA

Copyright @ 1978 UNIVERSAL MUSIC CORP.

WIVES AND LOVERS

-BURT BACHARACH HAL DAVID A-765 Dbmaj 7 B66 B66

Copyright © 1963 (Renewed 1991) by Famous Music Corporation