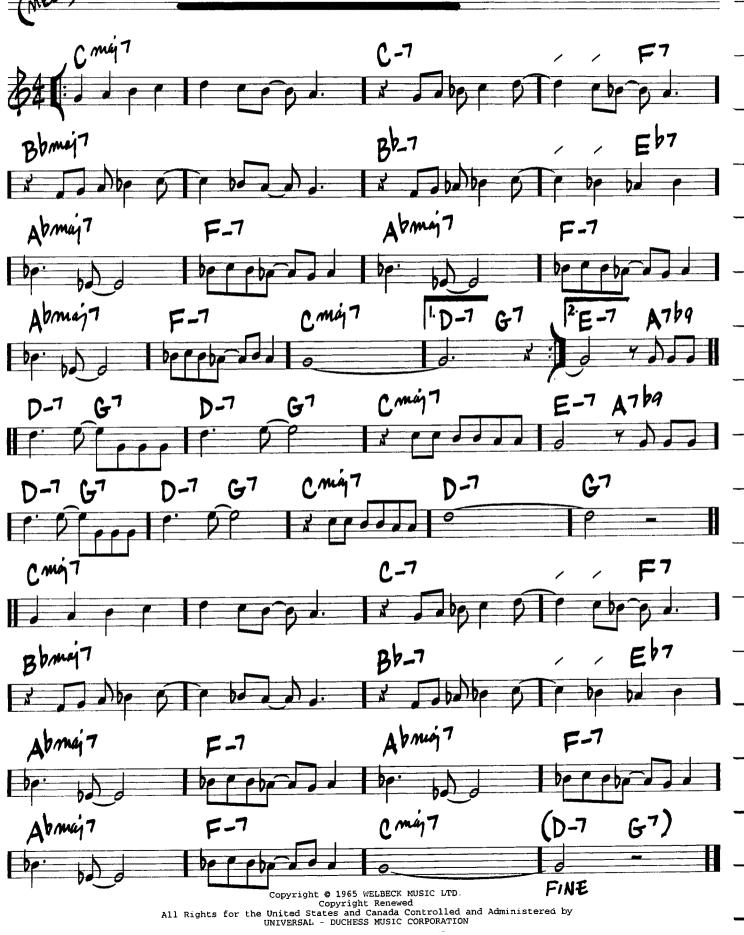

## CRESCENT

PANCING ON THE CEILING

-FICHARD RODGERS/LORENG HAR
FMGJ 7 C-7 F7 Bbmcj 7 B07 A-7 Ab-7

G-7 C7 A-7 D769 G-7 C1 FF6, G-7 C1 ZF6

G-7 C1 Fmcj 7 C-7 F7

Bbc Eb7 A-7 D769 G-7 C7

Copyright © 2004 by HAL LEONARD CORPORATION