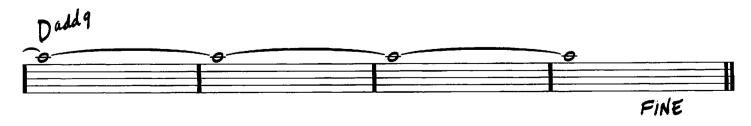

## ICARUS

RALPH N. TOWNER

204 YOU NEVER COME TO ME -ANTONIO CARLOS JOBIN/ALOYSID DE DLIVEIRA/RAY GILBERT Bbmaj 7 (65) Bmy7 A769 D6765 Bbm 7 (15) (Db765)

(MED. SWING)