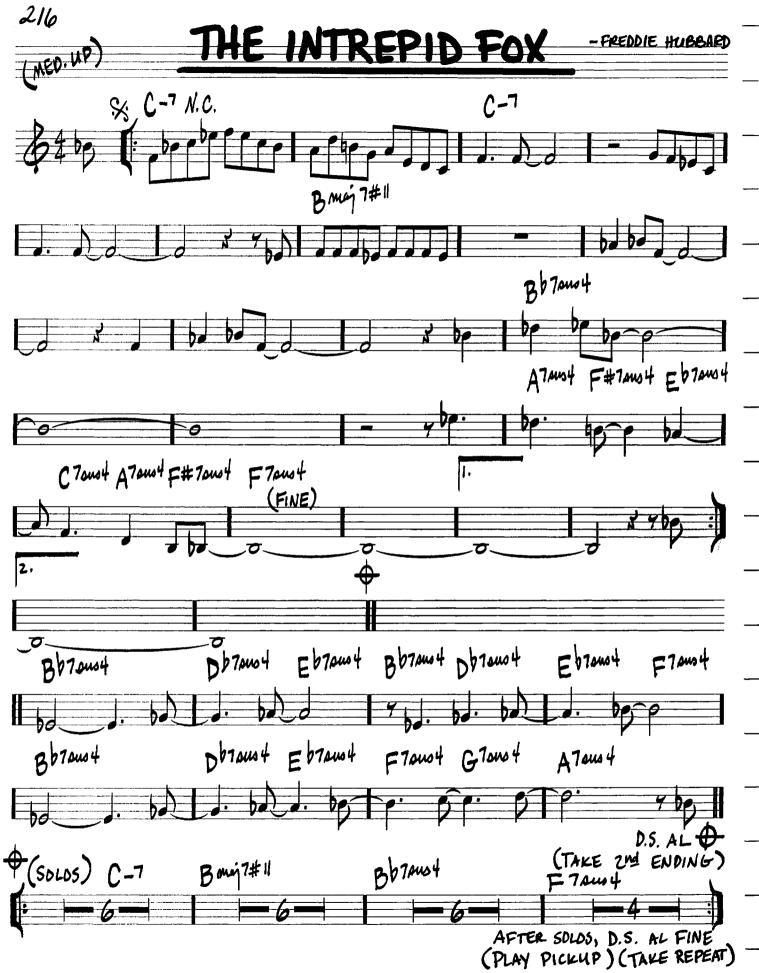

# (DALLAD) IN THE WEE SMALL HOURS OF THE MORNING -DAVID MANN/BOB HILLIARD

212

Solos

THE INCH WORM

FRANK LOESSER

FINE

F13 Eb13

Eb13

AFTER SOLOS, D.C. AL FINE

(LASTX)

REPEAT HEAD IN/OUT