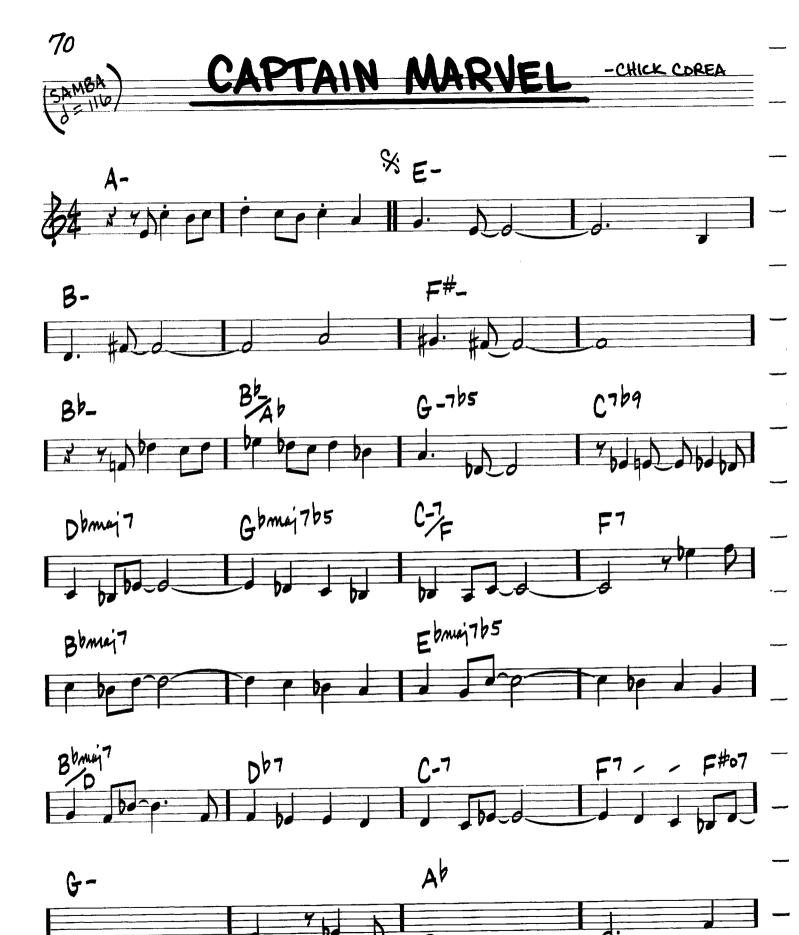

# CENTRAL PARK WEST

-STEVE SWALLOW

74

- ANTONIO CARLOS JOBIM/VINICIUS DE MORAES E7 D-A769 E-765 A7b9 B-765 A769 Bbmg7 D-ATba D769 A7 D-E-7

© Copyright 1962 (Renewed) and 1967 (Renewed) Editora Musical Arapua, Sao Paulo. Brazil Corcovado Music Corp., New York, NY and VM Enterprises, New York, NY, control all publication rights for the U.S.A.