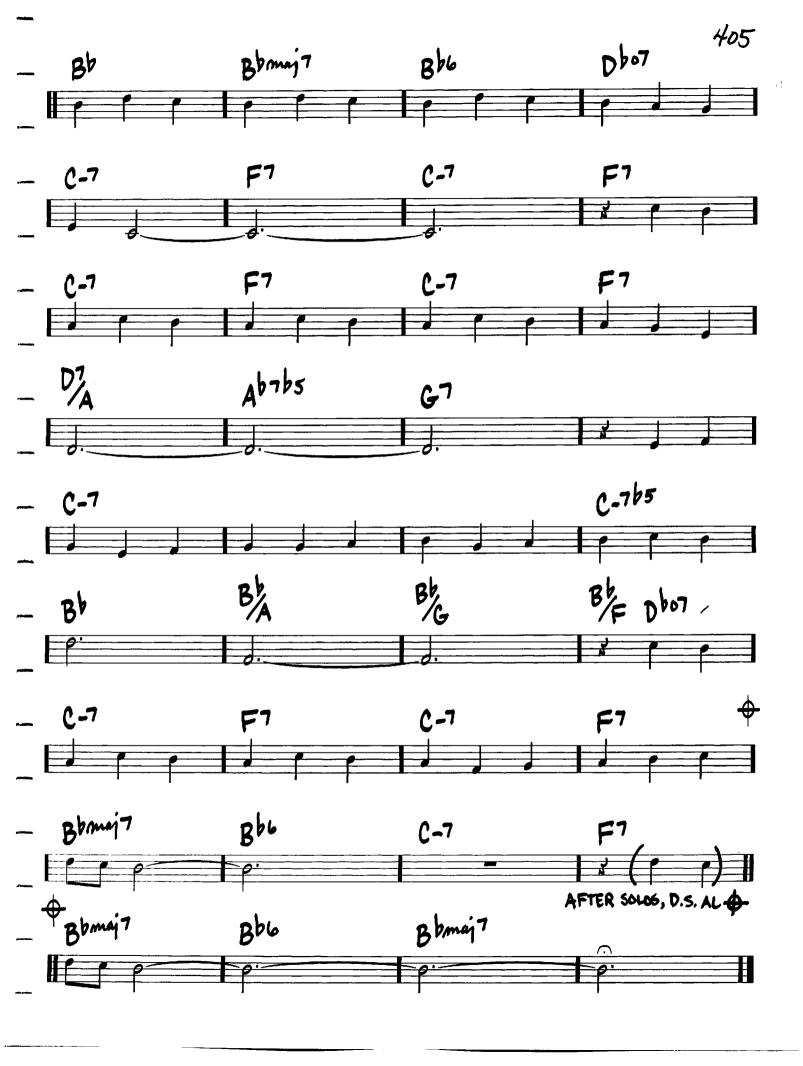

FRANK CHURCHI W/LARRY MOREY

368 A769 D-765 G7 007 Bb769 B607 **D**7 D7 G7#5 Drug 207 B7 Bb7A7 D7 A769 Ab7 G7

FINE

A-765

SONG FOR MY FATHER F-7 FORM

(MED. UP SWING)