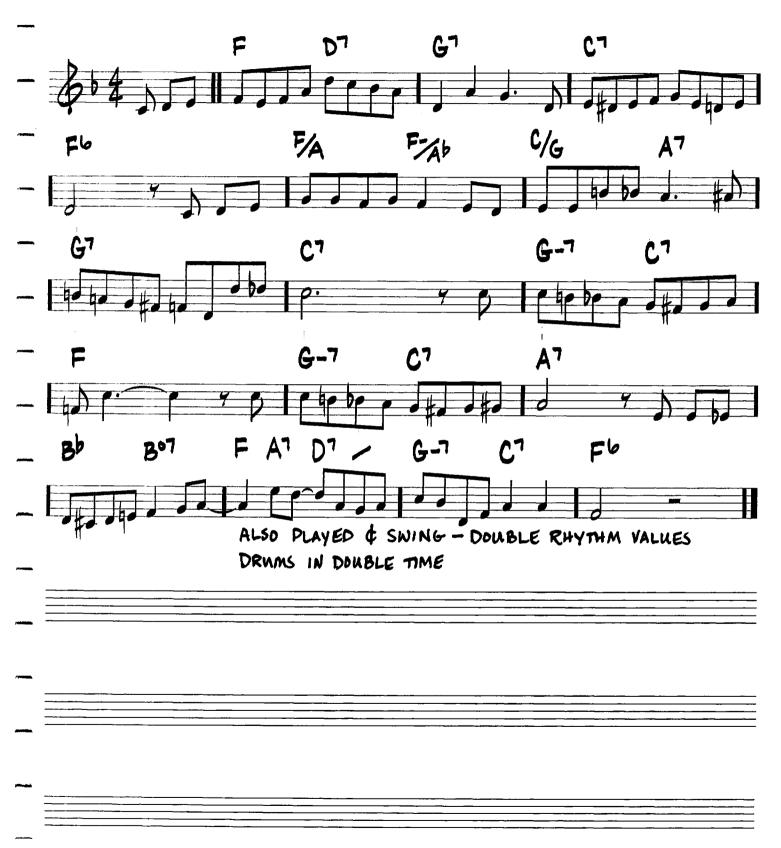

## CRESCENT

PANCING ON THE CEILING

-FICHARD RODGERS/LORENG HAR
FMGJ 7 C-7 F7 Bbmcj 7 B07 A-7 Ab-7

G-7 C7 A-7 D769 G-7 C1 FF6, G-7 C1 ZF6

G-7 C1 Fmcj 7 C-7 F7

Bbc Eb7 A-7 D769 G-7 C7

Copyright © 2004 by HAL LEONARD CORPORATION