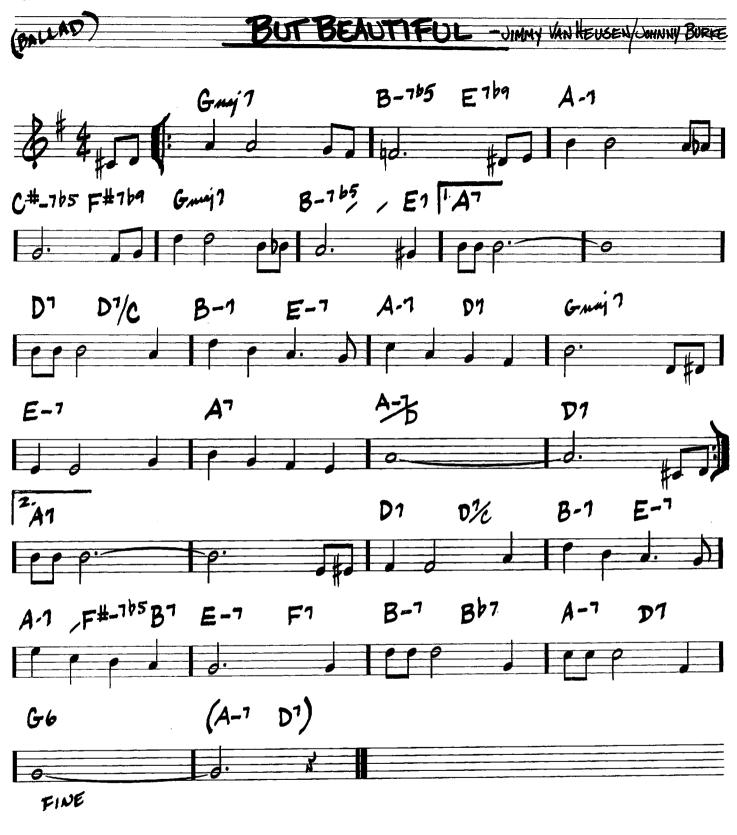

# (DALLAD) IN THE WEE SMALL HOURS OF THE MORNING -DAVID MANN/BOB HILLIARD

212

Solos

THE INCH WORM

FRANK LOESSER

FINE

F13 Eb13

Eb13