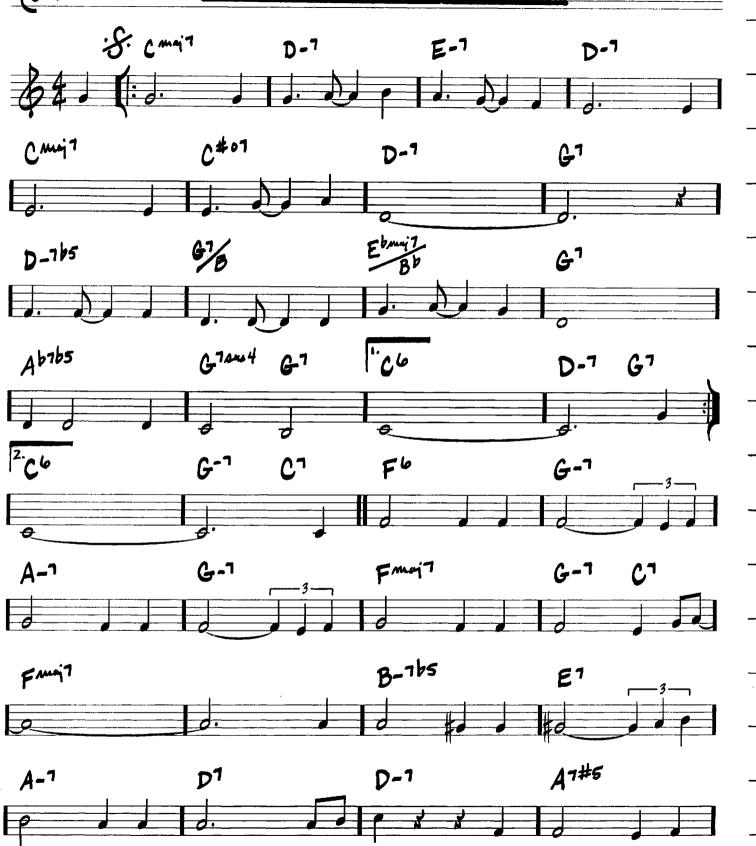

## CRESCENT

PANCING ON THE CEILING

-FICHARD RODGERS/LORENG HAR
FMGJ 7 C-7 F7 Bbmcj 7 B07 A-7 Ab-7

G-7 C7 A-7 D769 G-7 C1 FF6, G-7 C1 ZF6

G-7 C1 Fmcj 7 C-7 F7

Bbc Eb7 A-7 D769 G-7 C7

Copyright © 2004 by HAL LEONARD CORPORATION