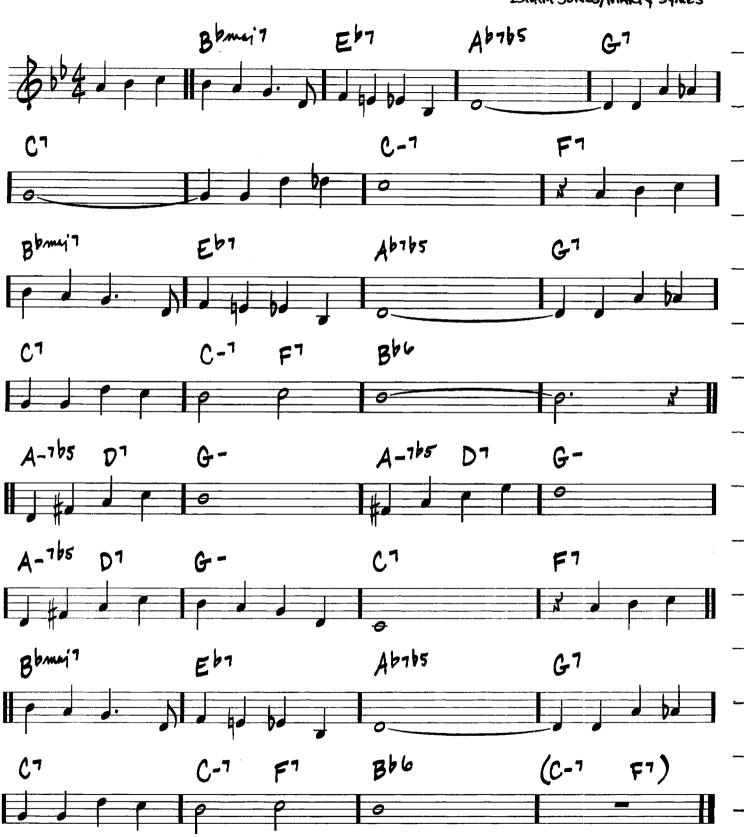

## CRESCENT

PANCING ON THE CEILING

-FICHARD RODGERS/LORENG HAR
FMGJ 7 C-7 F7 Bbmcj 7 B07 A-7 Ab-7

G-7 C7 A-7 D769 G-7 C1 FF6, G-7 C1 ZF6

G-7 C1 Fmcj 7 C-7 F7

Bbc Eb7 A-7 D769 G-7 C7

Copyright © 2004 by HAL LEONARD CORPORATION