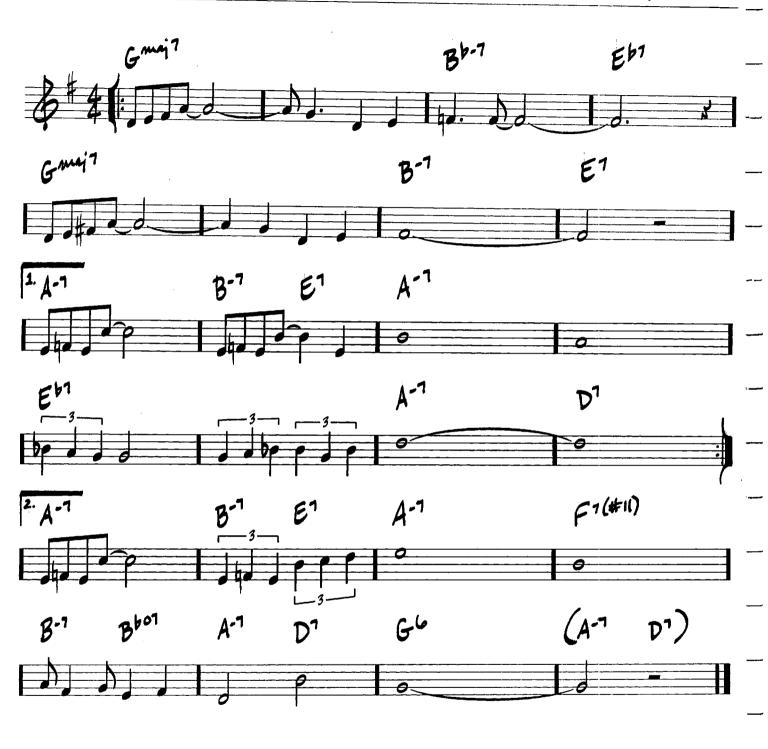

## CRESCENT

PANCING ON THE CEILING

-FICHARD RODGERS/LORENG HAR
FMGJ 7 C-7 F7 Bbmcj 7 B07 A-7 Ab-7

G-7 C7 A-7 D769 G-7 C1 FF6, G-7 C1 ZF6

G-7 C1 Fmcj 7 C-7 F7

Bbc Eb7 A-7 D769 G-7 C7

Copyright © 2004 by HAL LEONARD CORPORATION