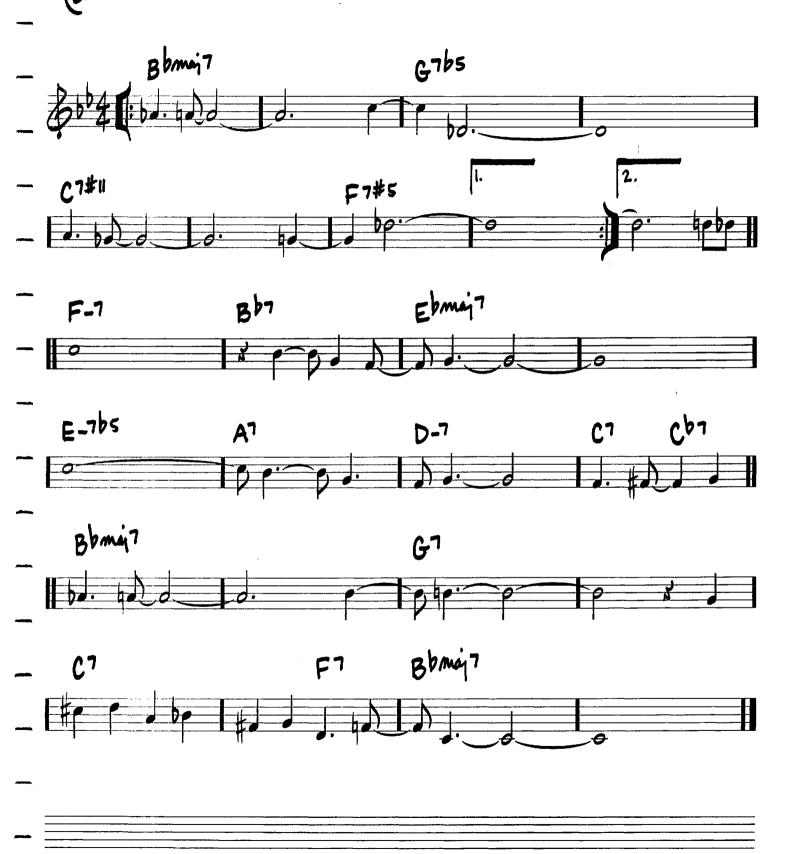

## CRESCENT

PANCING ON THE CEILING

-FICHARD RODGERS/LORENG HAR
FMGJ 7 C-7 F7 Bbmcj 7 B07 A-7 Ab-7

G-7 C7 A-7 D769 G-7 C1 FF6, G-7 C1 ZF6

G-7 C1 Fmcj 7 C-7 F7

Bbc Eb7 A-7 D769 G-7 C7

Copyright © 2004 by HAL LEONARD CORPORATION