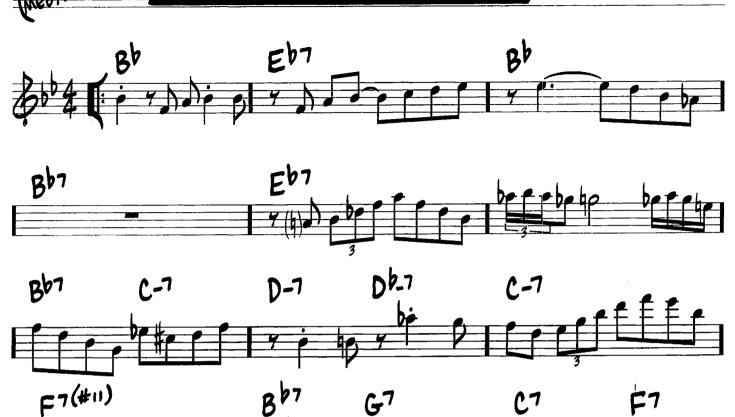

# THREE FLOWERS

- MCLOY TYNER

426 MANHATTAN MEDICAL GROWP (EMINA) (UMMG) -BILLY STRAYHORN Bbiba F-765 Eb-7 Abo Db-7 Ab-7 Db7 Db7 2. Dymaj 7 G-765 Emy 7 Gb\_7 A67 Ab-765 Db1 Bbzba F-765 Dbo7 Dbmij7 Dbmaj7 AFTER SOLDS, D.C. AL Dbmaja O 10

Dbol

40

Dbmin 7

Copyright © 1967, 1968 Antonio Carlos Jobim Copyright Renewed Published by Corcovado Music Corp.

432 (MED. SA12)