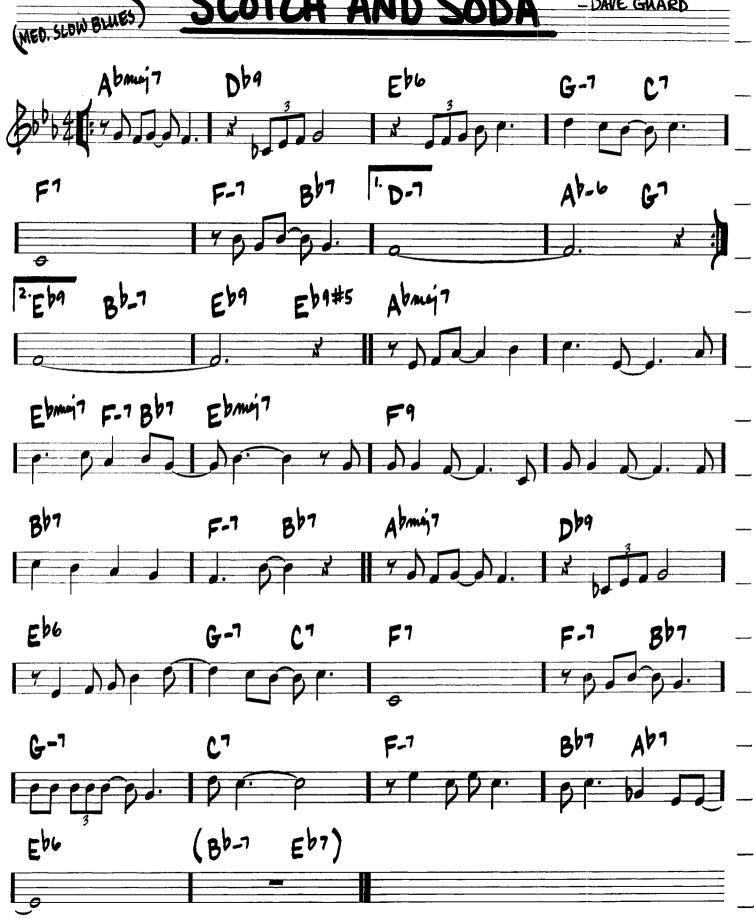

## REINCARNATION OF A LOVEBIRD

-CHARLES MINGUS

For more than a snapshot version of Mingus, see Charles Mingus: More than a Fakebook (Hal Leonard)

- DAVE GHARD

- (MED. BOP) SCRAPPLE FROM THE APPLE - CHARLIE PARKER