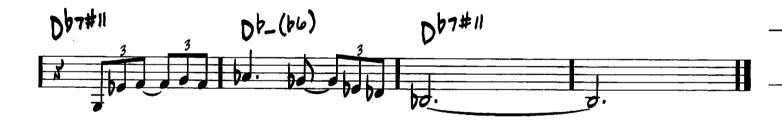

# DOMINO BISCUIT

- STEVE SWALLOW

(BALLAD C may 7 Eb\_7 Db7(#11) G7 A7 F生765 A7 G#\_765 C#769 A769 B769 E-765 G7 C maj 7 Db7(#11)C maj 7 Eb\_7

Copyright  $\odot$  1959 ST. ANGELO MUSIC. JAY LIVINGSTON MUSIC and NORTHRIDGE MUSIC COMPANY Copyright Renewed All Rights for ST. ANGELO MUSIC Controlled and Administered by UNIVERSAL MUSIC CORP.