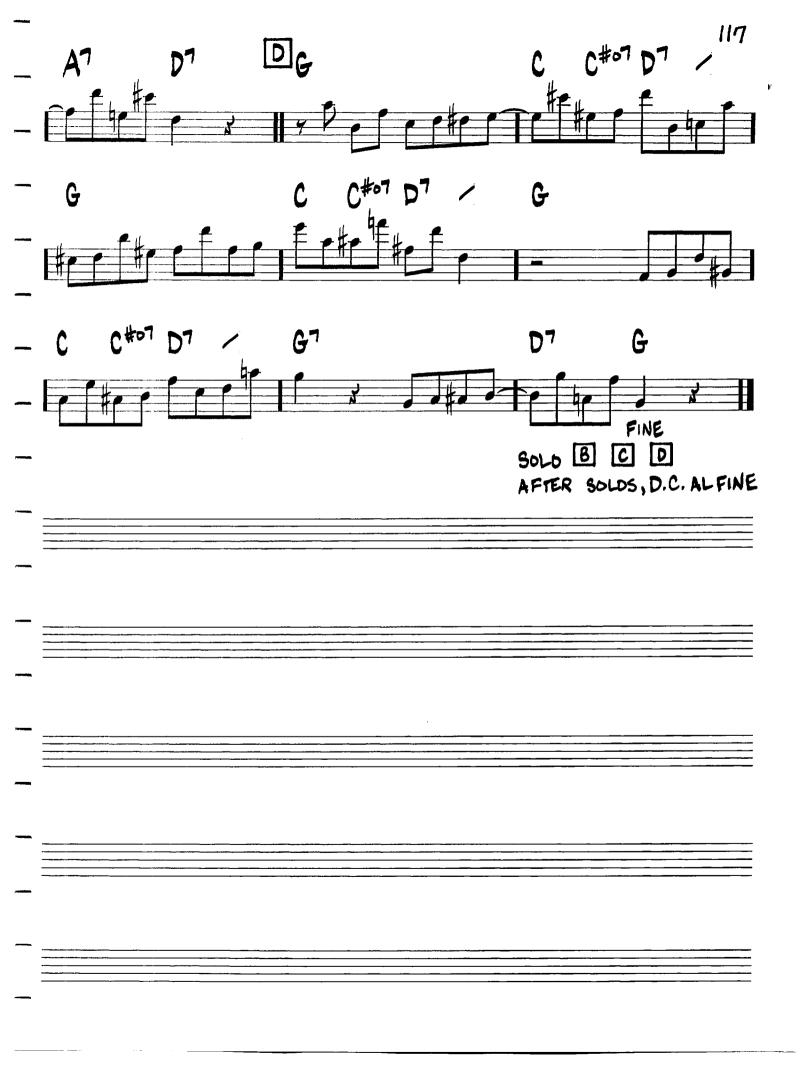

D

C

FOR SOLOS

RIT.

@ 1974 (Renewed) MAYFLOWER MUSIC CORP.

THANKS FOR THE MEMORY

402 -HERBIE HANCOCK F#\_7 [7. G M47 F#\_7 Cmaj 7 (#11) Gmy7(#11) F#\_7 Cmaj 7(#11) Eb7#9 B7#5 F#\_7 Cmaj7(#11) Cmay 7 (#11) \*RHYTHM AS BEFORE