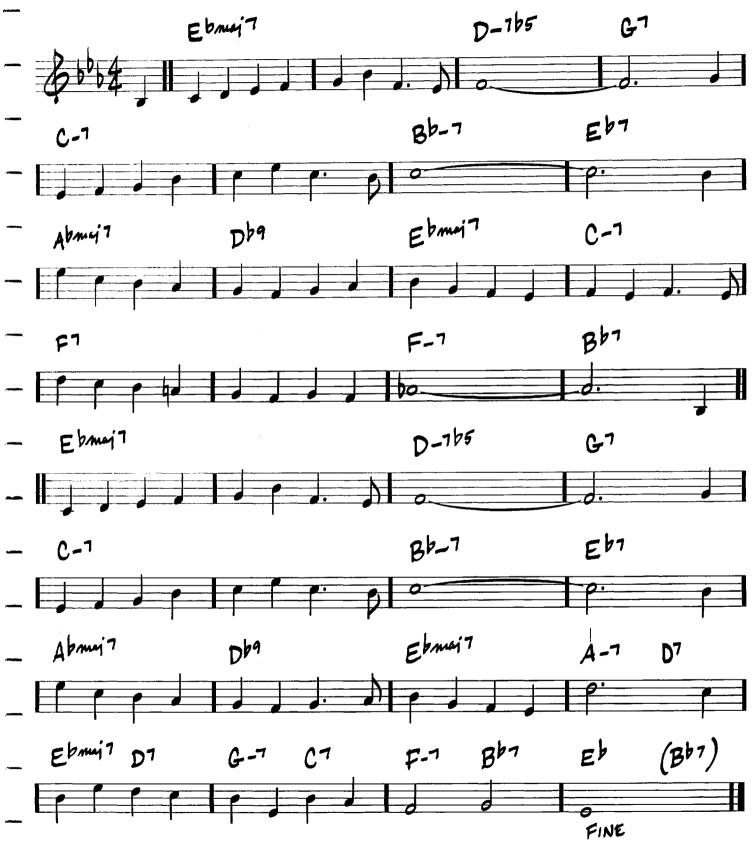

## CRESCENT

PANCING ON THE CEILING

-FICHARD RODGERS/LORENG HAR
FMGJ 7 C-7 F7 Bbmcj 7 B07 A-7 Ab-7

G-7 C7 A-7 D769 G-7 C1 FF6, G-7 C1 ZF6

G-7 C1 Fmcj 7 C-7 F7

Bbc Eb7 A-7 D769 G-7 C7

Copyright © 2004 by HAL LEONARD CORPORATION