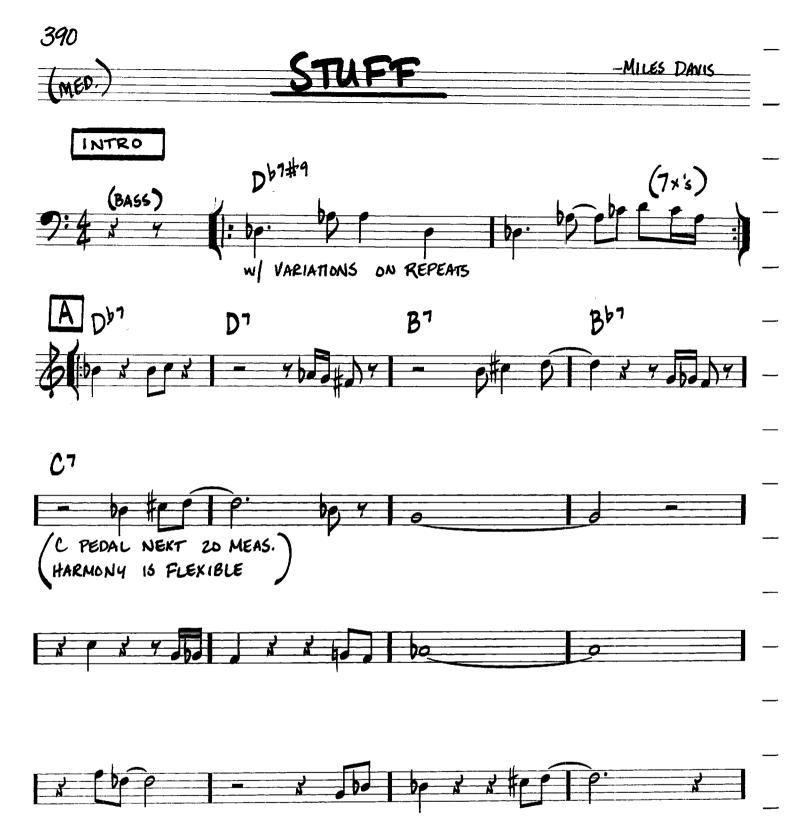

VAMP TO FADE OR CLE

Copyright © 1978 DeJohnette Music

Copyright © 1959 (Renewed 1987) by MJQ Music, Inc.

(Sumi

SO NICE SUMMER SAMBA

- MARCOS VALLE/PAULO SERGIO VALLA
NORMAN GIMBEL

(MEO. SWIME) -MILES DAVIS G-7 Fmy7 6 Ebmij7 B67 F-7 G769 0-765 Dbmaj 7