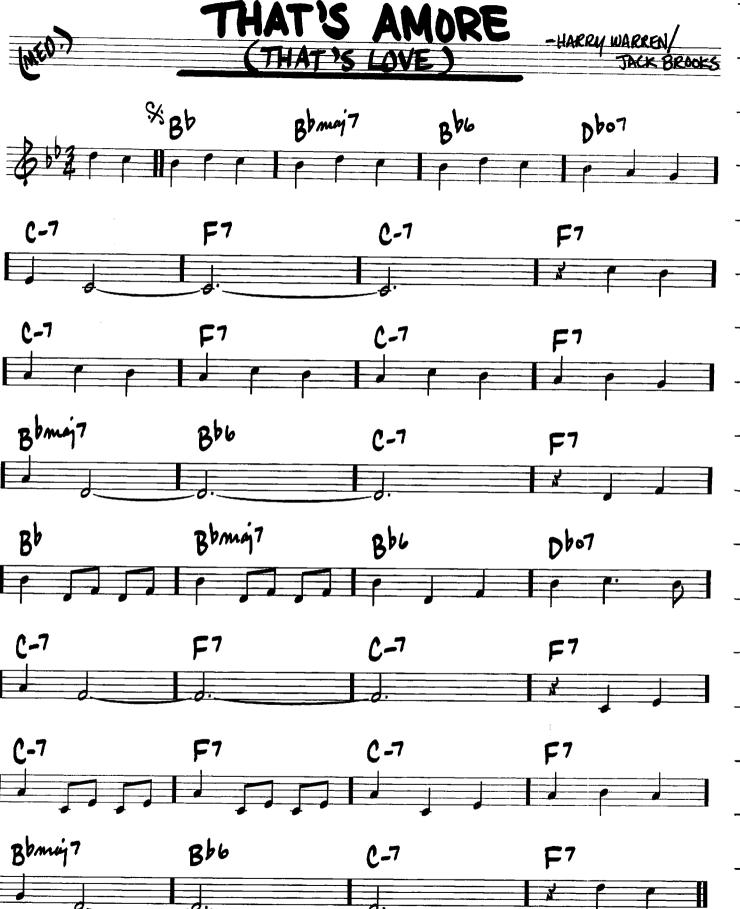

FRANK CHURCHI W/LARRY MOREY

368 A769 D-765 G7 007 Bb769 B607 **D**7 D7 G7#5 Drug 207 B7 Bb7A7 D7 A769 Ab7 G7

FINE

A-765

SONG FOR MY FATHER F-7 FORM

(MED. UP SWING)