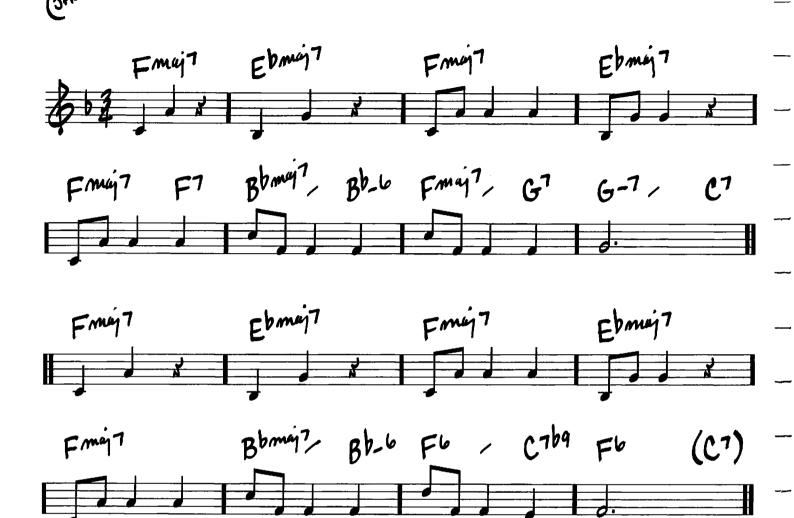

## CRESCENT

PANCING ON THE CEILING

-FICHARD RODGERS/LORENG HAR
FMGJ 7 C-7 F7 Bbmcj 7 B07 A-7 Ab-7

G-7 C7 A-7 D769 G-7 C1 FF6, G-7 C1 ZF6

G-7 C1 Fmcj 7 C-7 F7

Bbc Eb7 A-7 D769 G-7 C7

Copyright © 2004 by HAL LEONARD CORPORATION