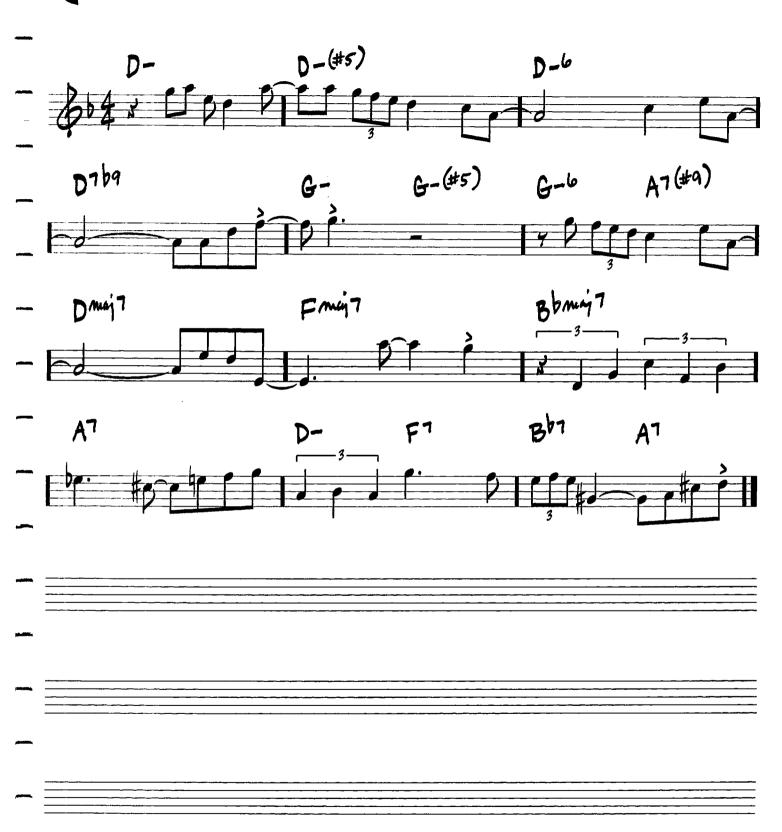

## CRESCENT

PANCING ON THE CEILING

-FICHARD RODGERS/LORENG HAR
FMGJ 7 C-7 F7 Bbmcj 7 B07 A-7 Ab-7

G-7 C7 A-7 D769 G-7 C1 FF6, G-7 C1 ZF6

G-7 C1 Fmcj 7 C-7 F7

Bbc Eb7 A-7 D769 G-7 C7

Copyright © 2004 by HAL LEONARD CORPORATION