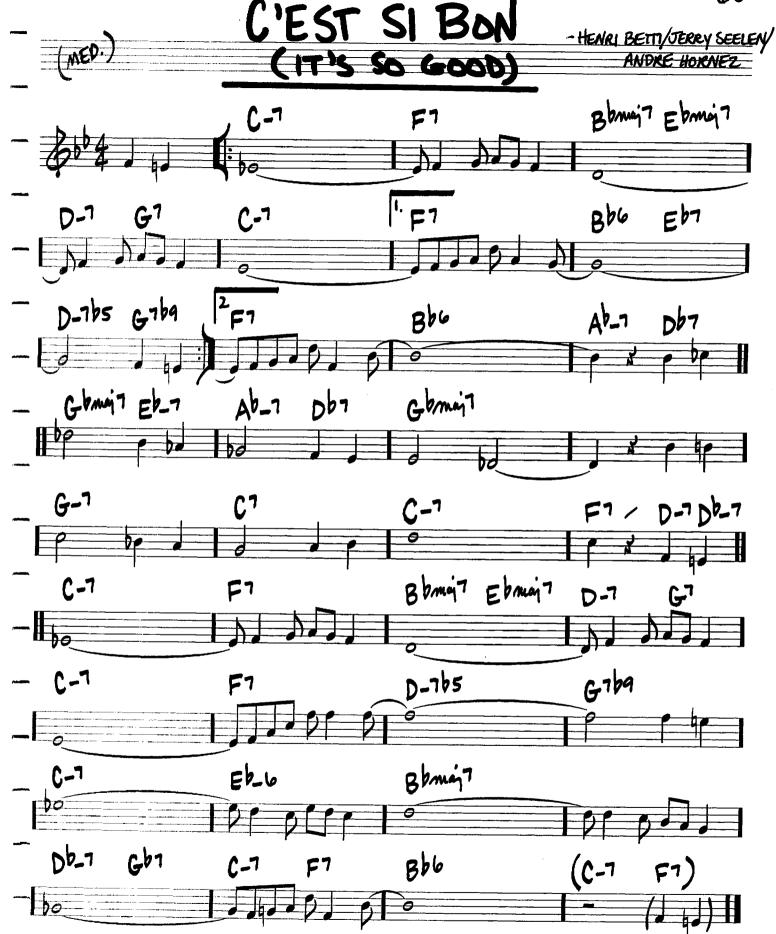

## CRESCENT

PANCING ON THE CEILING

-FICHARD RODGERS/LORENG HAR
FMGJ 7 C-7 F7 Bbmcj 7 B07 A-7 Ab-7

G-7 C7 A-7 D769 G-7 C1 FF6, G-7 C1 ZF6

G-7 C1 Fmcj 7 C-7 F7

Bbc Eb7 A-7 D769 G-7 C7

Copyright © 2004 by HAL LEONARD CORPORATION