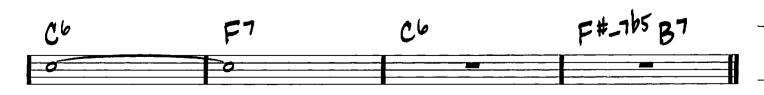

FRANK CHURCHI W/LARRY MOREY

368 A769 D-765 G7 007 Bb769 B607 **D**7 D7 G7#5 Drug 207 B7 Bb7A7 D7 A769 Ab7 G7

FINE

A-765

SONG FOR MY FATHER F-7 FORM

(MED. UP SWING)