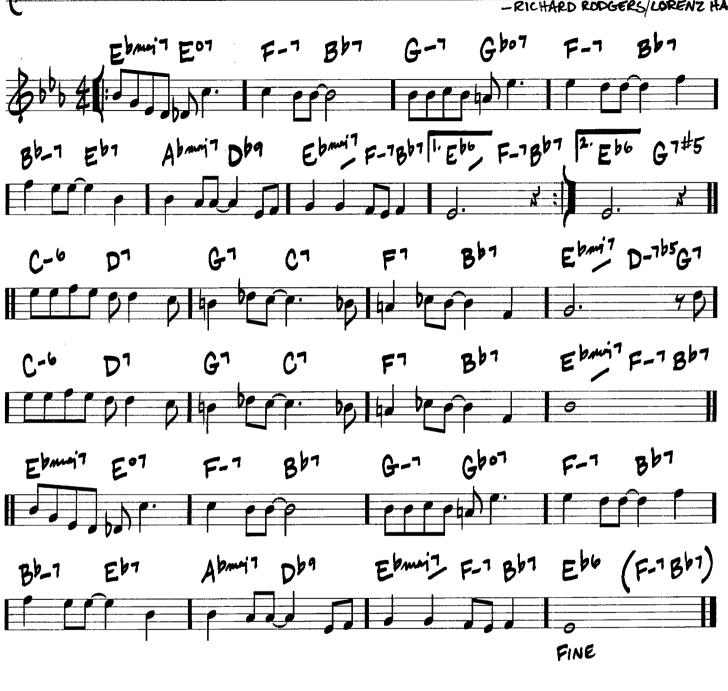

## CRESCENT

PANCING ON THE CEILING

-FICHARD RODGERS/LORENG HAR
FMGJ 7 C-7 F7 Bbmcj 7 B07 A-7 Ab-7

G-7 C7 A-7 D769 G-7 C1 FF6, G-7 C1 ZF6

G-7 C1 Fmcj 7 C-7 F7

Bbc Eb7 A-7 D769 G-7 C7

Copyright © 2004 by HAL LEONARD CORPORATION