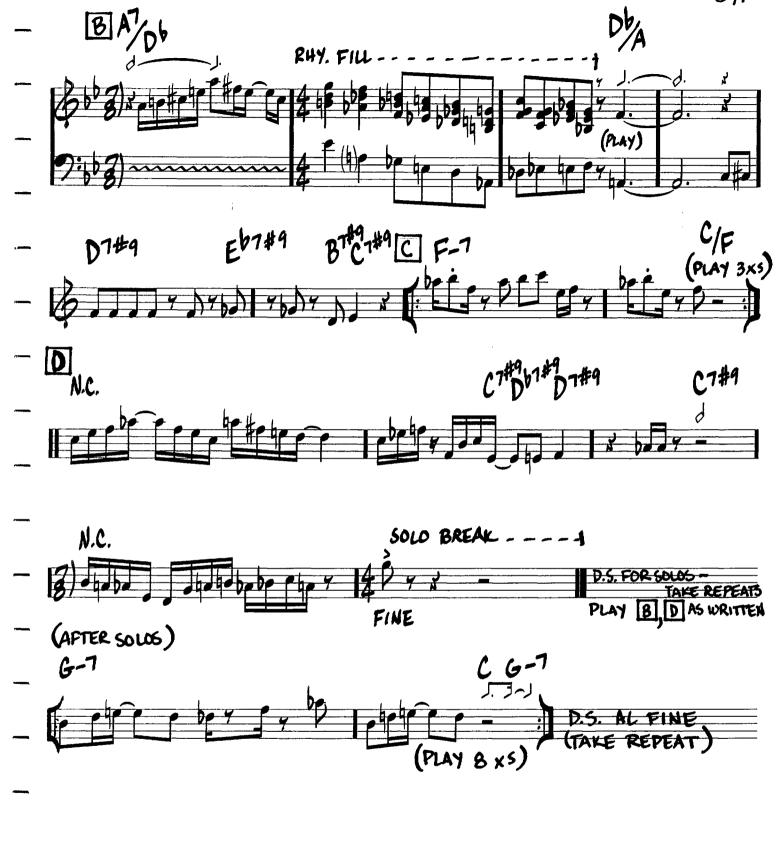

## HE SPHINX - ORNETTE COLEMAN

380

STANDING ON THE CORNER

-FRANK LOESSER

382 - VICTOR YOUNG/ BY STARLIGHT MED, OR BALLAD NED WASHINGTON A769 E -765 Ebmy'7 B 57 Ab7 A769 Bb-7 Bb,mig7 D-7 A169 D769 G1#5 Ab1(#11) Bbmi 7 D-765 E-765 A169 Bbmig 7 C-765 F769