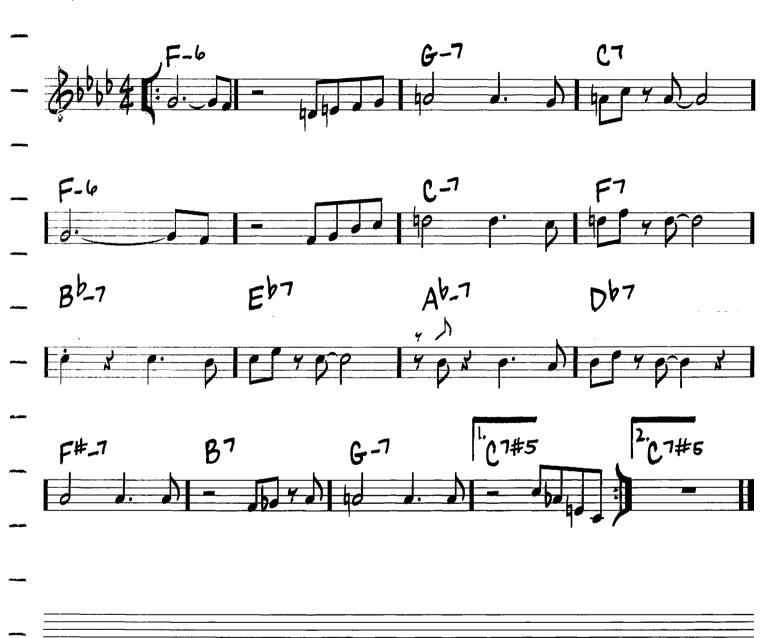

## CRESCENT

PANCING ON THE CEILING

-FICHARD RODGERS/LORENG HAR
FMGJ 7 C-7 F7 Bbmcj 7 B07 A-7 Ab-7

G-7 C7 A-7 D769 G-7 C1 FF6, G-7 C1 ZF6

G-7 C1 Fmcj 7 C-7 F7

Bbc Eb7 A-7 D769 G-7 C7

Copyright © 2004 by HAL LEONARD CORPORATION