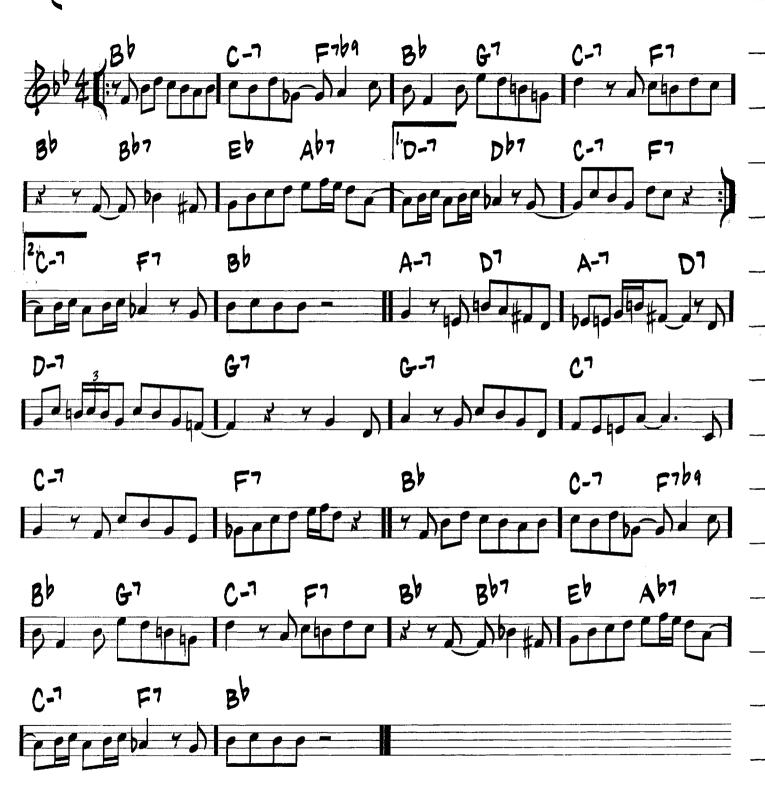

## CRESCENT

PANCING ON THE CEILING

-FICHARD RODGERS/LORENG HAR
FMGJ 7 C-7 F7 Bbmcj 7 B07 A-7 Ab-7

G-7 C7 A-7 D769 G-7 C1 FF6, G-7 C1 ZF6

G-7 C1 Fmcj 7 C-7 F7

Bbc Eb7 A-7 D769 G-7 C7

Copyright © 2004 by HAL LEONARD CORPORATION