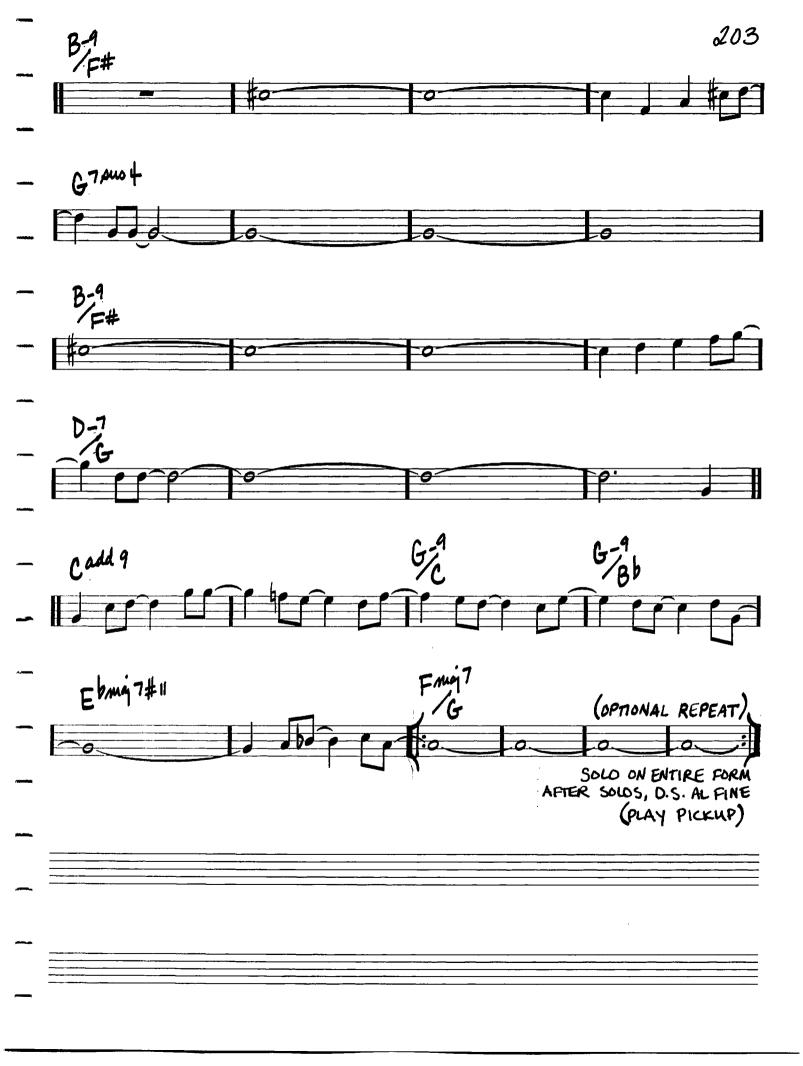

## ICARUS

RALPH N. TOWNER

204 YOU NEVER COME TO ME -ANTONIO CARLOS JOBIN/ALOYSID DE DLIVEIRA/RAY GILBERT Bbmaj 7 (65) Bmy7 A769 D6765 Bbm 7 (15) (Db765)

(MED. SWING)