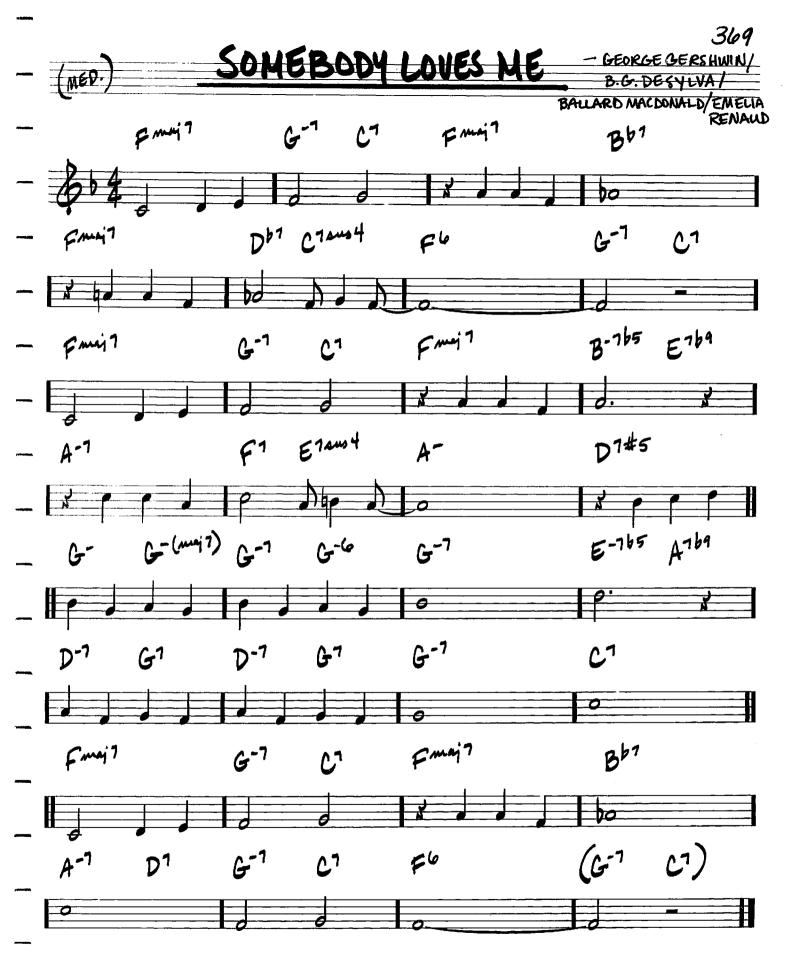

FRANK CHURCHI W/LARRY MOREY

368 A769 D-765 G7 007 Bb769 B607 **D**7 D7 G7#5 Drug 207 B7 Bb7A7 D7 A769 Ab7 G7

FINE

A-765

SONG FOR MY FATHER F-7 FORM

(MED. UP SWING)