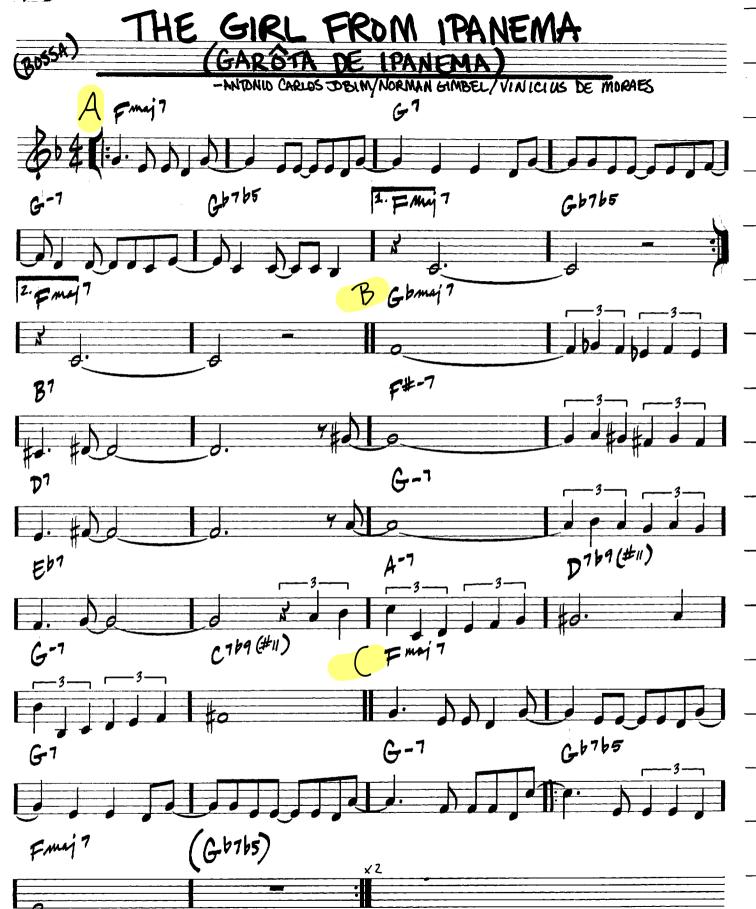

(MED. BOSTA)

(AMOR EM PAZ) (LOVE IN PEACE)

-ANTONIO CARLOS JOBIM/VINICIUS DE MORAES/RAY GILBERT

312

-FRANK LDESSER