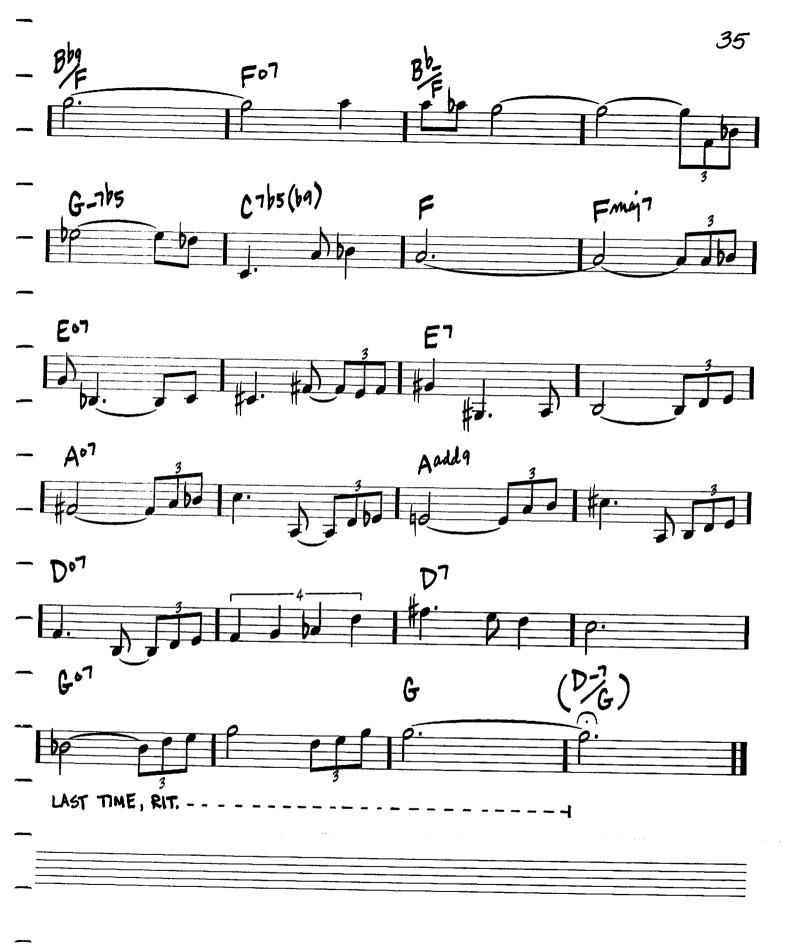

## CRESCENT

PANCING ON THE CEILING

-FICHARD RODGERS/LORENG HAR
FMGJ 7 C-7 F7 Bbmcj 7 B07 A-7 Ab-7

G-7 C7 A-7 D769 G-7 C1 FF6, G-7 C1 ZF6

G-7 C1 Fmcj 7 C-7 F7

Bbc Eb7 A-7 D769 G-7 C7

Copyright © 2004 by HAL LEONARD CORPORATION