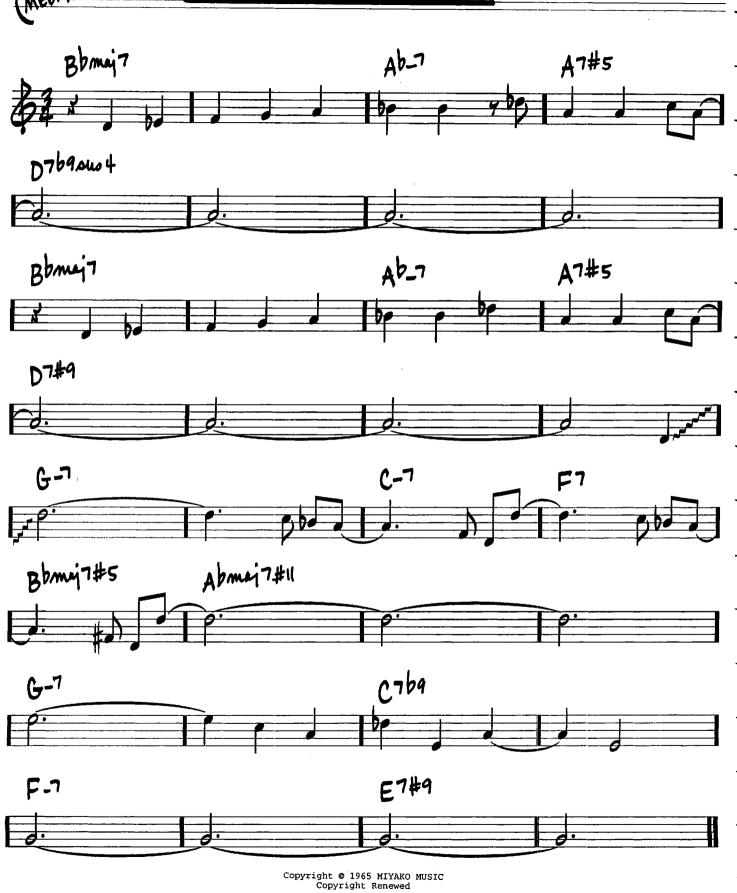

### MYSTERIOUS TRAVELLER

- WAYNE SHORTER

LAST TIME, TO OPEN SOLDS IN 14 ON F#-7 AFTER SOLDS, FADE W/ DRUMS