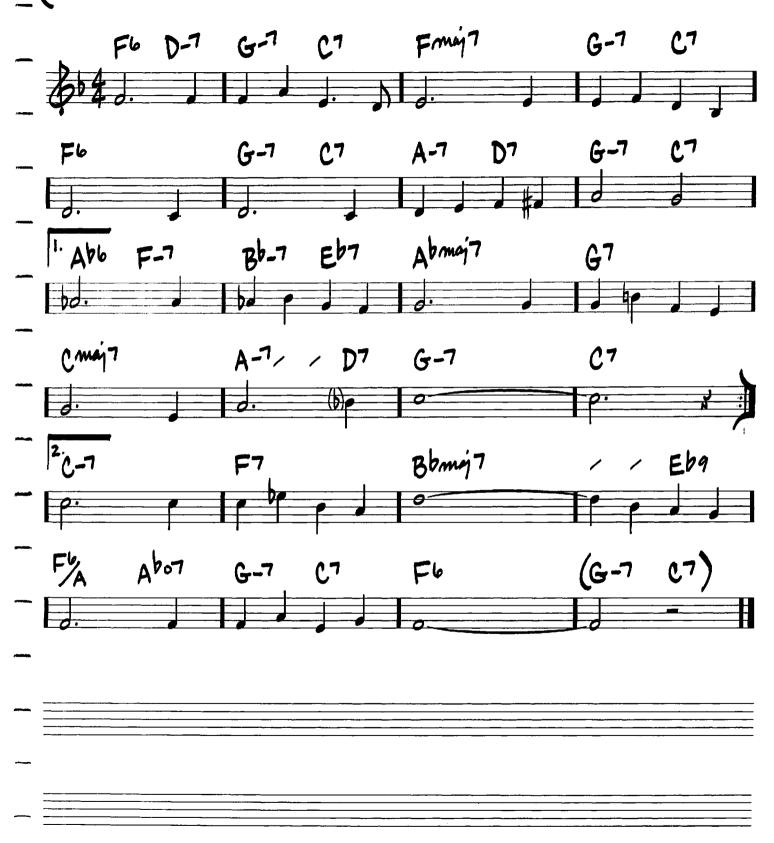

## CRESCENT

PANCING ON THE CEILING

-FICHARD RODGERS/LORENG HAR
FMGJ 7 C-7 F7 Bbmcj 7 B07 A-7 Ab-7

G-7 C7 A-7 D769 G-7 C1 FF6, G-7 C1 ZF6

G-7 C1 Fmcj 7 C-7 F7

Bbc Eb7 A-7 D769 G-7 C7

Copyright © 2004 by HAL LEONARD CORPORATION