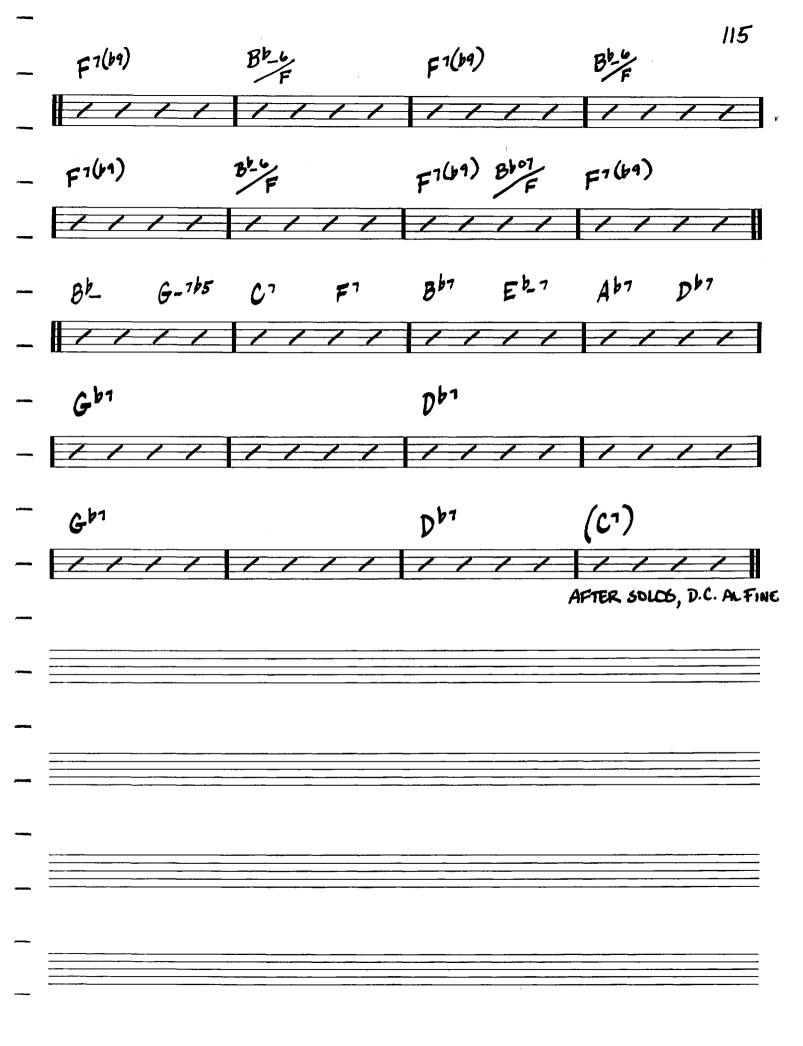

(ENDING-)

D

A

(VAMP)

D

A

(VAMP)

D

D

C

FOR SOLOS

RIT.

@ 1974 (Renewed) MAYFLOWER MUSIC CORP.

THANKS FOR THE MEMORY

402 -HERBIE HANCOCK F#\_7 [7. G M47 F#\_7 Cmaj 7 (#11) Gmy7(#11) F#\_7 Cmaj 7(#11) Eb7#9 B7#5 F#\_7 Cmaj7(#11) Cmay 7 (#11) \*RHYTHM AS BEFORE