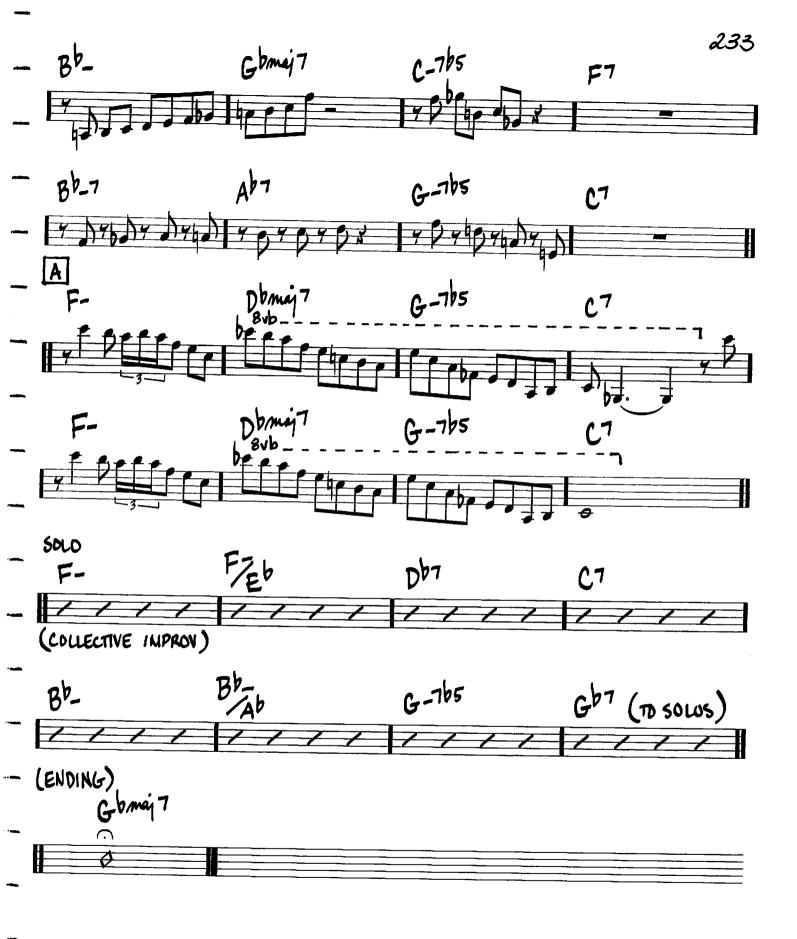

## REINCARNATION OF A LOVEBIRD

-CHARLES MINGUS

For more than a snapshot version of Mingus, see Charles Mingus: More than a Fakebook (Hal Leonard)

- DAVE GHARD

- (MED. BOP) SCRAPPLE FROM THE APPLE - CHARLIE PARKER