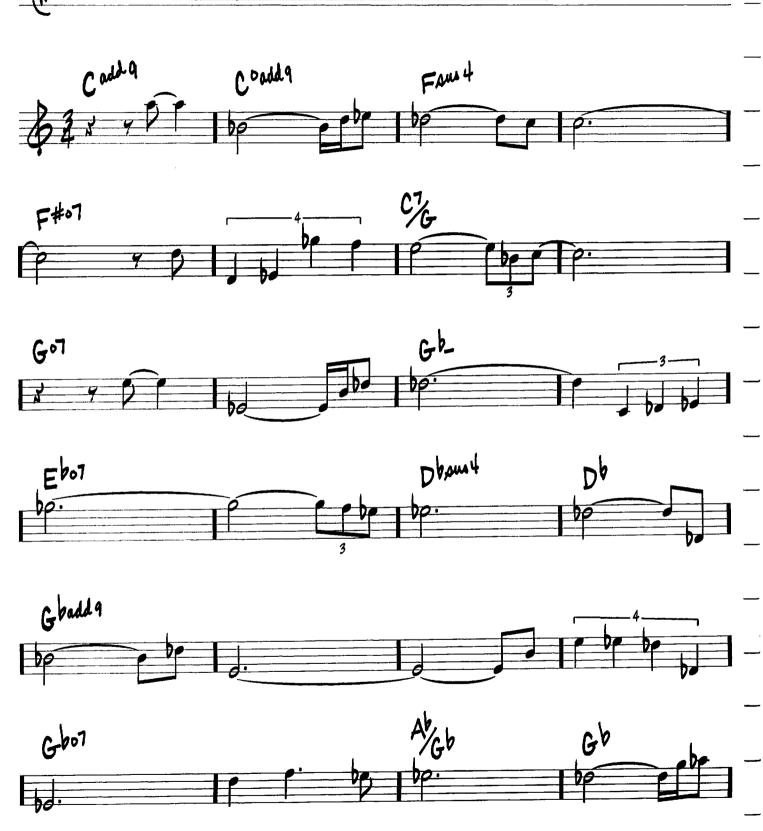

## CRESCENT

PANCING ON THE CEILING

-FICHARD RODGERS/LORENG HAR
FMGJ 7 C-7 F7 Bbmcj 7 B07 A-7 Ab-7

G-7 C7 A-7 D769 G-7 C1 FF6, G-7 C1 ZF6

G-7 C1 Fmcj 7 C-7 F7

Bbc Eb7 A-7 D769 G-7 C7

Copyright © 2004 by HAL LEONARD CORPORATION