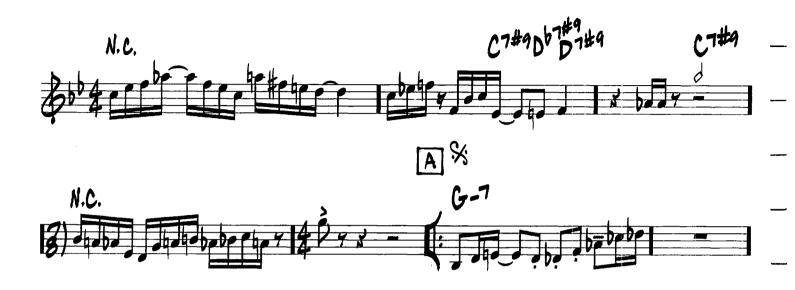

FRANK CHURCHI W/LARRY MOREY

368 A769 D-765 G7 007 Bb769 B607 **D**7 D7 G7#5 Drug 207 B7 Bb7A7 D7 A769 Ab7 G7

FINE

A-765

SONG FOR MY FATHER F-7 FORM

(MED. UP SWING)