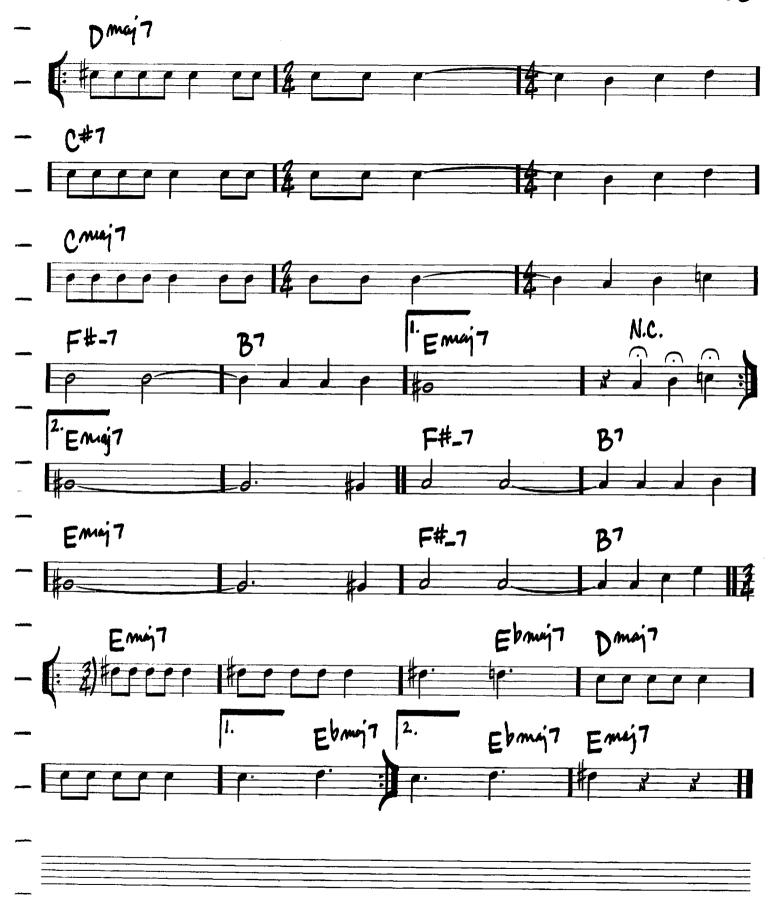

# CENTRAL PARK WEST

-STEVE SWALLOW

74

- ANTONIO CARLOS JOBIM/VINICIUS DE MORAES E7 D-A769 E-765 A7b9 B-765 A769 Bbmg7 D-ATba D769 A7 D-E-7

© Copyright 1962 (Renewed) and 1967 (Renewed) Editora Musical Arapua, Sao Paulo. Brazil Corcovado Music Corp., New York, NY and VM Enterprises, New York, NY, control all publication rights for the U.S.A.