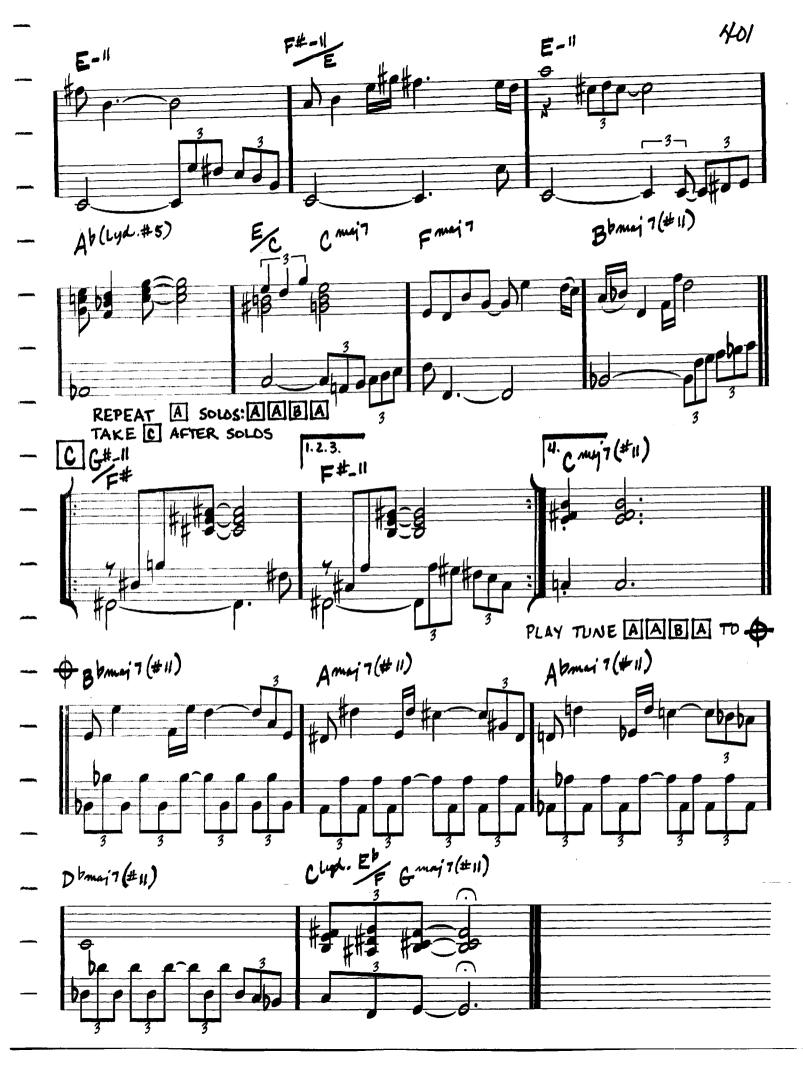

D

C

FOR SOLOS

RIT.

@ 1974 (Renewed) MAYFLOWER MUSIC CORP.

THANKS FOR THE MEMORY

402 -HERBIE HANCOCK F#\_7 [7. G M47 F#\_7 Cmaj 7 (#11) Gmy7(#11) F#\_7 Cmaj 7(#11) Eb7#9 B7#5 F#\_7 Cmaj7(#11) Cmay 7 (#11) \*RHYTHM AS BEFORE