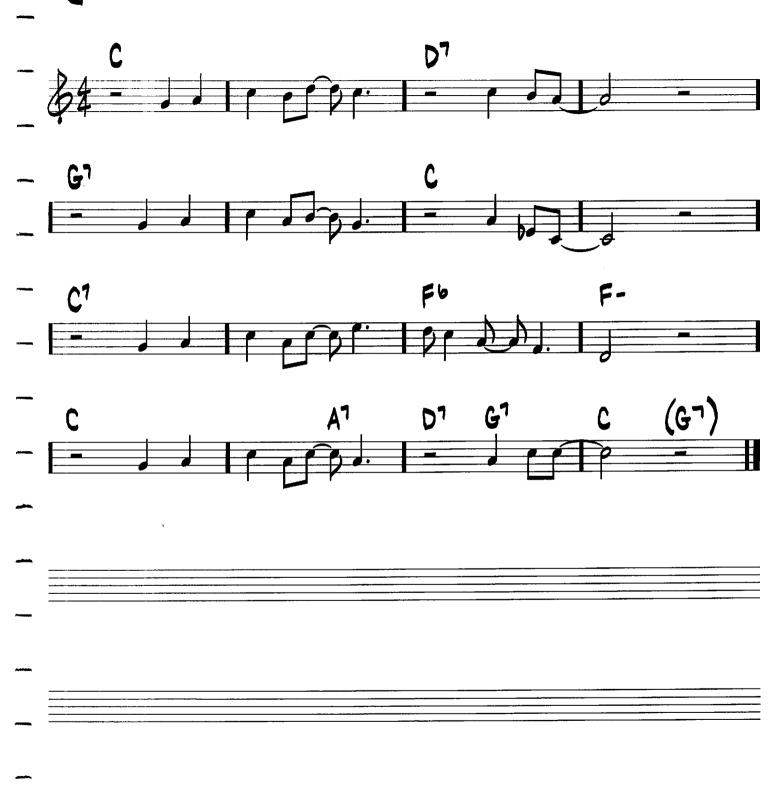

# DOMINO BISCUIT

- STEVE SWALLOW

(BALLAD C may 7 Eb\_7 Db7(#11) G7 A7 F生765 A7 G#\_765 C#769 A769 B769 E-765 G7 C maj 7 Db7(#11)C maj 7 Eb\_7

Copyright  $\odot$  1959 ST. ANGELO MUSIC. JAY LIVINGSTON MUSIC and NORTHRIDGE MUSIC COMPANY Copyright Renewed All Rights for ST. ANGELO MUSIC Controlled and Administered by UNIVERSAL MUSIC CORP.