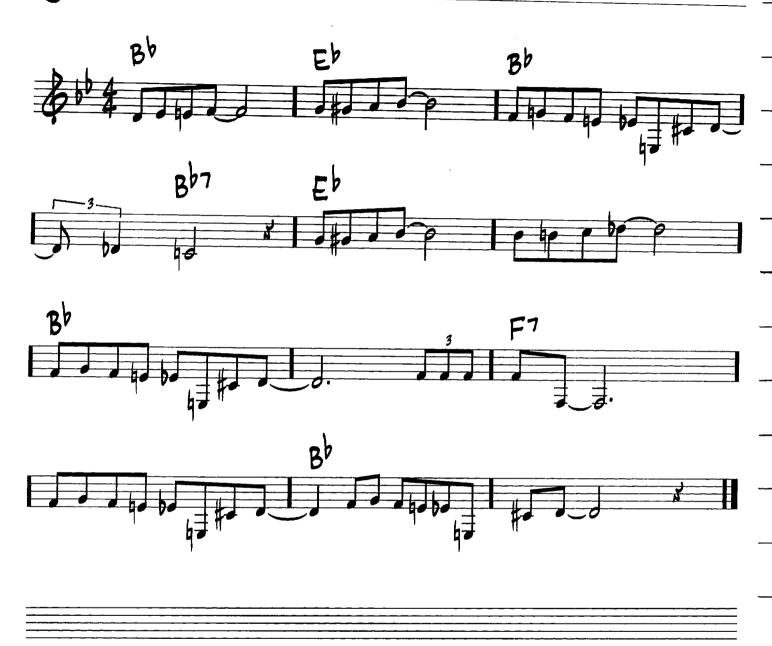

## CRESCENT

PANCING ON THE CEILING

-FICHARD RODGERS/LORENG HAR
FMGJ 7 C-7 F7 Bbmcj 7 B07 A-7 Ab-7

G-7 C7 A-7 D769 G-7 C1 FF6, G-7 C1 ZF6

G-7 C1 Fmcj 7 C-7 F7

Bbc Eb7 A-7 D769 G-7 C7

Copyright © 2004 by HAL LEONARD CORPORATION