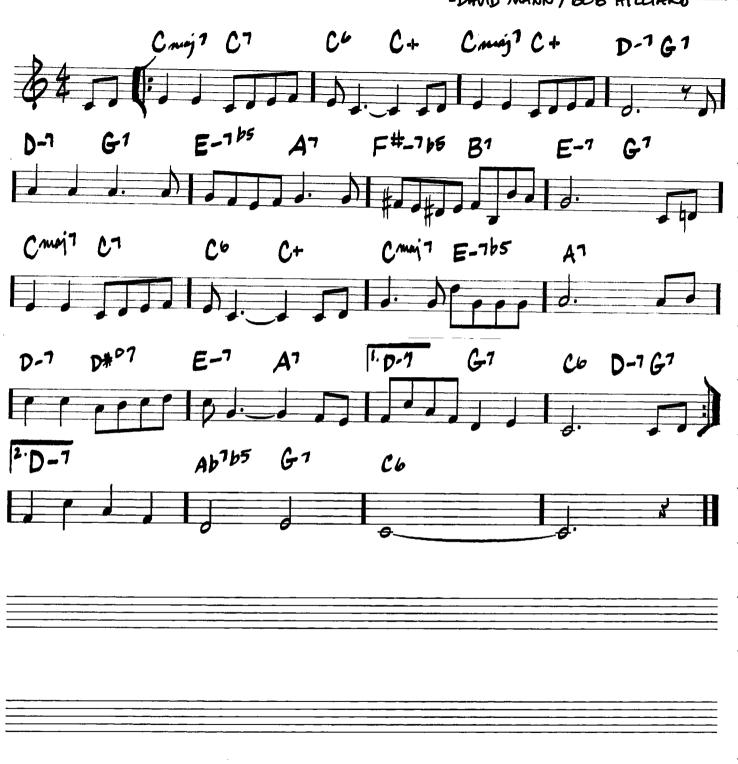

# (DALLAD) IN THE WEE SMALL HOURS OF THE MORNING -DAVID MANN/BOB HILLIARD

212

Solos

THE INCH WORM

FRANK LOESSER

FINE

F13 Eb13

Eb13