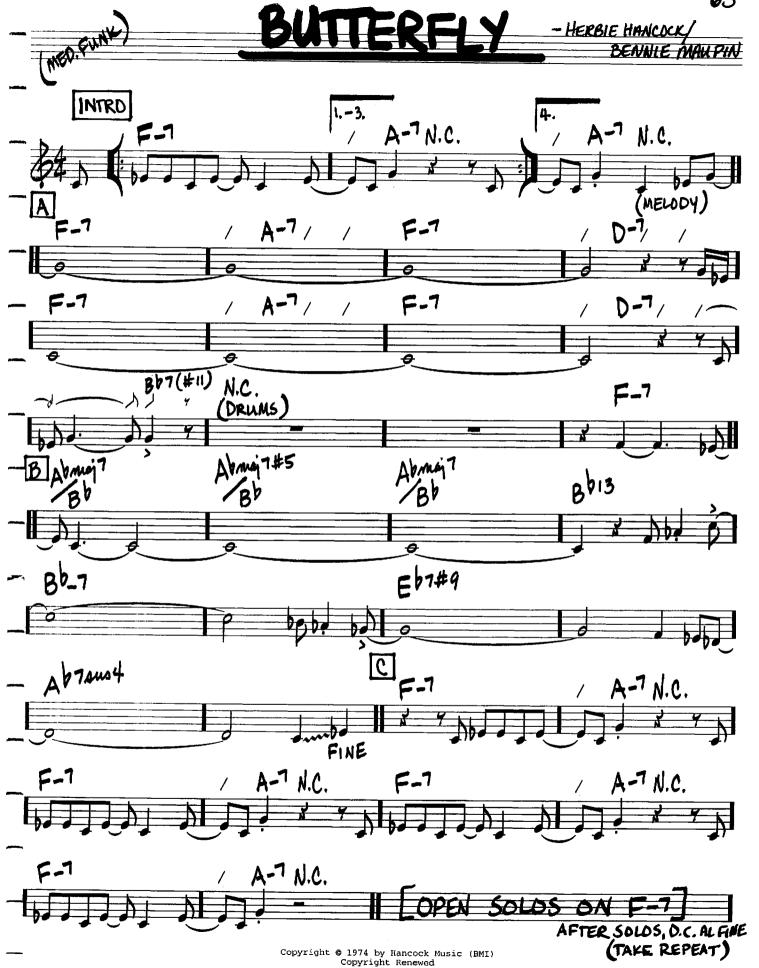

D

C

FOR SOLOS

RIT.

@ 1974 (Renewed) MAYFLOWER MUSIC CORP.

THANKS FOR THE MEMORY

402 -HERBIE HANCOCK F#\_7 [7. G M47 F#\_7 Cmaj 7 (#11) Gmy7(#11) F#\_7 Cmaj 7(#11) Eb7#9 B7#5 F#\_7 Cmaj7(#11) Cmay 7 (#11) \*RHYTHM AS BEFORE

Copyright © 1973 by Hancock Music Co. Copyright Renewed

Copyright  $\odot$  1953 (Renewed 1981) by Paramount Music Corporation and Four Jays Music