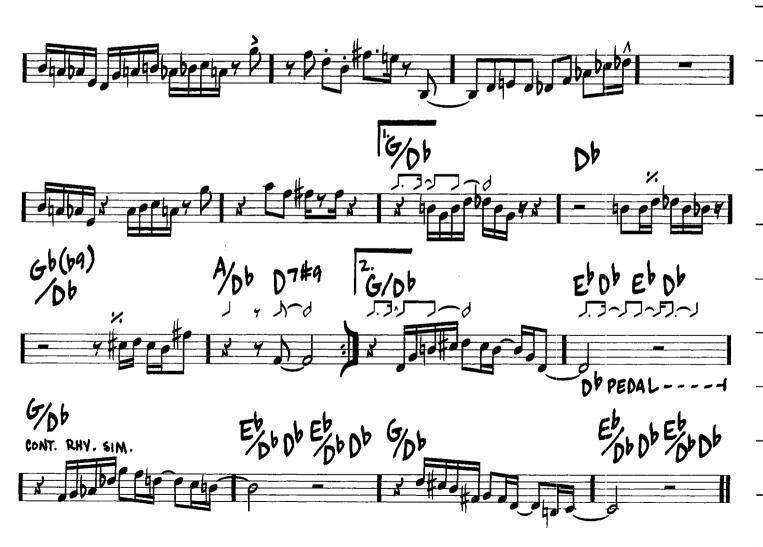

FRANK CHURCHI W/LARRY MOREY

368 A769 D-765 G7 007 Bb769 B607 **D**7 D7 G7#5 Drug 207 B7 Bb7A7 D7 A769 Ab7 G7

FINE

A-765

SONG FOR MY FATHER F-7 FORM

(MED. UP SWING)