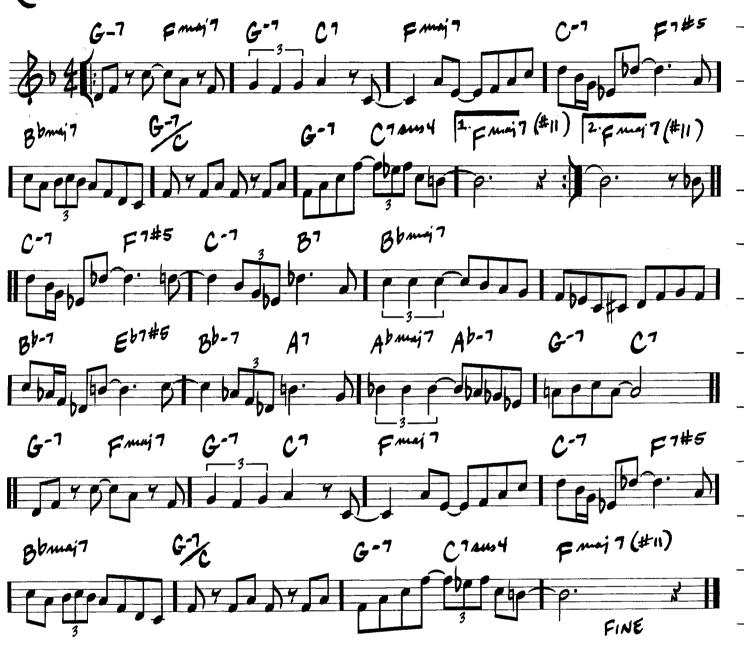

## CRESCENT

PANCING ON THE CEILING

-FICHARD RODGERS/LORENG HAR
FMGJ 7 C-7 F7 Bbmcj 7 B07 A-7 Ab-7

G-7 C7 A-7 D769 G-7 C1 FF6, G-7 C1 ZF6

G-7 C1 Fmcj 7 C-7 F7

Bbc Eb7 A-7 D769 G-7 C7

Copyright © 2004 by HAL LEONARD CORPORATION