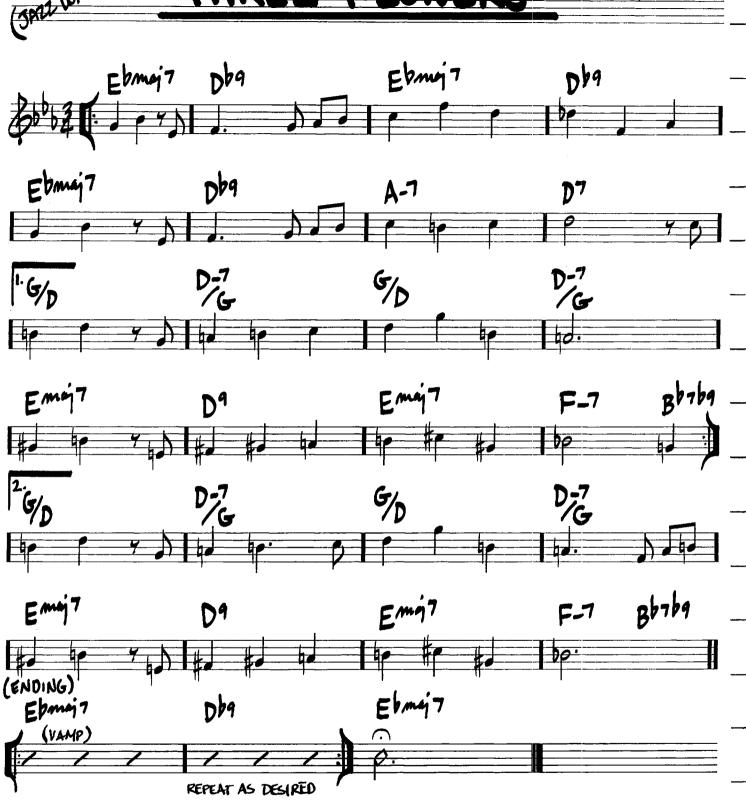

# THREE FLOWERS

- MCLOY TYNER

426 MANHATTAN MEDICAL GROWP (EMINA) (UMMG) -BILLY STRAYHORN Bbiba F-765 Eb-7 Abo Db-7 Ab-7 Db7 Db7 2. Dymaj 7 G-765 Emy 7 Gb\_7 A67 Ab-765 Db1 Bbzba F-765 Dbo7 Dbmij7 Dbmaj7 AFTER SOLDS, D.C. AL Dbmaja O 10

Dbol

40

Dbmin 7

Copyright © 1967, 1968 Antonio Carlos Jobim Copyright Renewed Published by Corcovado Music Corp.

432 (MED. SA12)