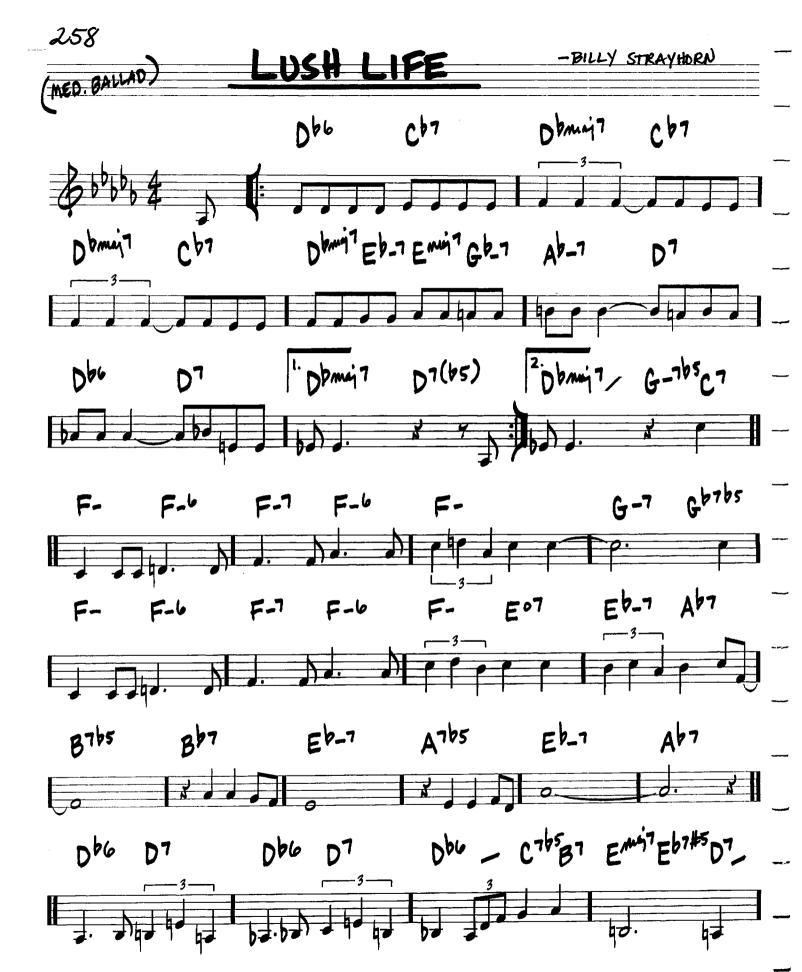

#### PASSION DANCE

-MCCOY TYNER

SOLOS

-BILLY STRAYHORN/ MILTON RASKIN

REPEAT HEAD IN AFTER SOLDS, D.S. AL FINE (PLAY PICK-UPS)

FINE