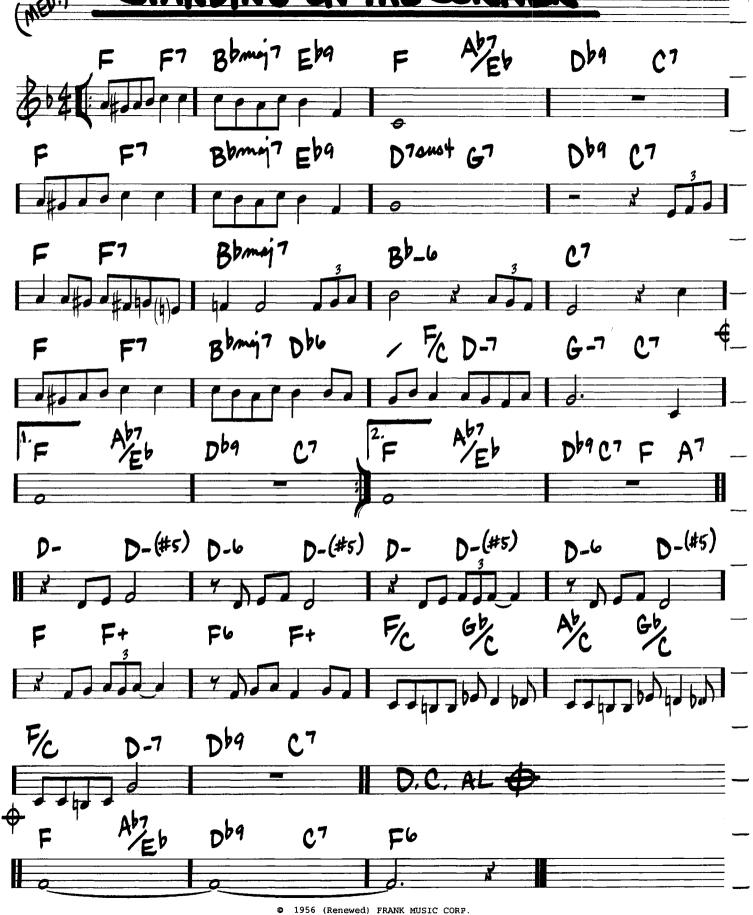

## CRESCENT

PANCING ON THE CEILING

-FICHARD RODGERS/LORENG HAR
FMGJ 7 C-7 F7 Bbmcj 7 B07 A-7 Ab-7

G-7 C7 A-7 D769 G-7 C1 FF6, G-7 C1 ZF6

G-7 C1 Fmcj 7 C-7 F7

Bbc Eb7 A-7 D769 G-7 C7

Copyright © 2004 by HAL LEONARD CORPORATION