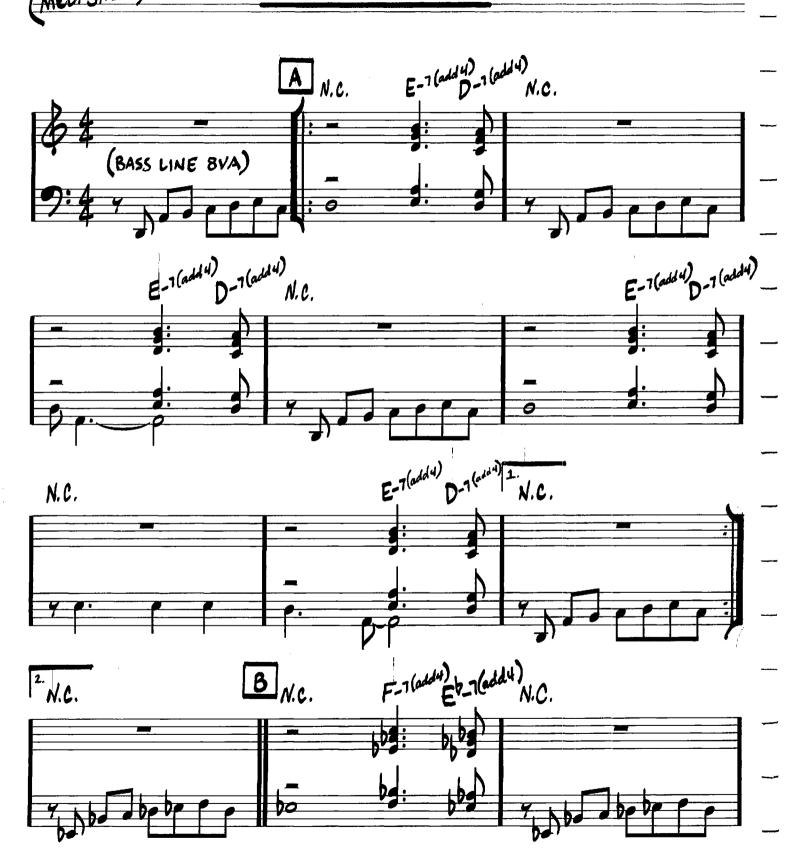

VAMP TO FADE OR CLE

Copyright © 1978 DeJohnette Music

Copyright © 1959 (Renewed 1987) by MJQ Music, Inc.

(Sumi

SO NICE SUMMER SAMBA

- MARCOS VALLE/PAULO SERGIO VALLA
NORMAN GIMBEL

(MEO. SWIME) -MILES DAVIS G-7 Fmy7 6 Ebmij7 B67 F-7 G769 0-765 Dbmaj 7