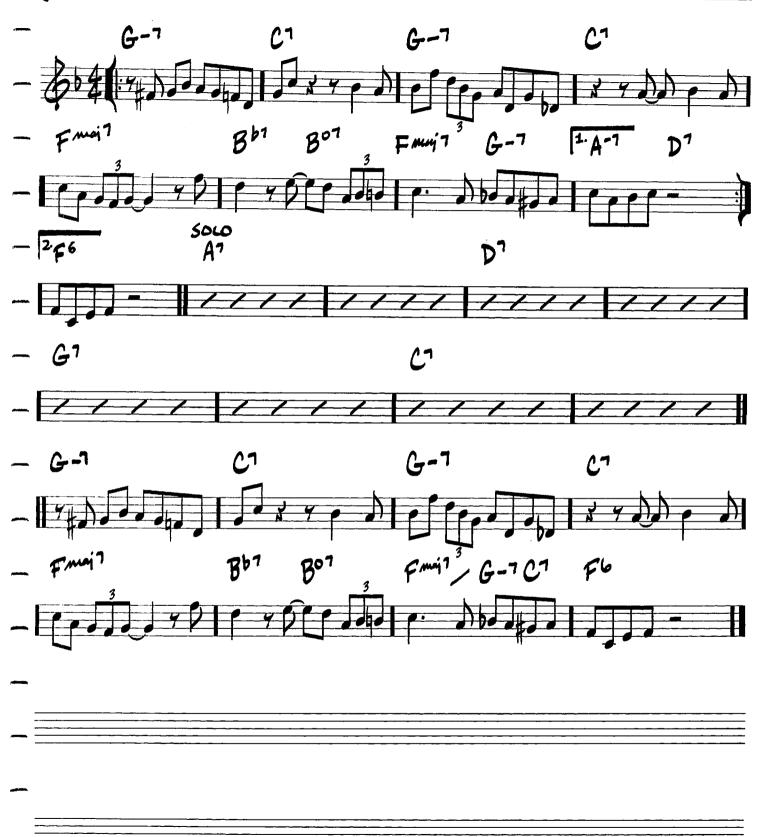

## CRESCENT

PANCING ON THE CEILING

-FICHARD RODGERS/LORENG HAR
FMGJ 7 C-7 F7 Bbmcj 7 B07 A-7 Ab-7

G-7 C7 A-7 D769 G-7 C1 FF6, G-7 C1 ZF6

G-7 C1 Fmcj 7 C-7 F7

Bbc Eb7 A-7 D769 G-7 C7

Copyright © 2004 by HAL LEONARD CORPORATION